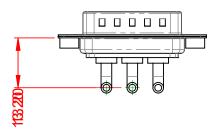

|                                      | SW REFERENCE NO.: 629 COMBO ASSEMBLY                                   |                         |                  |       |
|--------------------------------------|------------------------------------------------------------------------|-------------------------|------------------|-------|
| COMBINATION D-SUB                    |                                                                        | DRAWN: C.B              | DATE: JAN. 01/20 | 19    |
|                                      |                                                                        | CHECKED:                | DATE:            |       |
| EDAC INC                             | THESE DRAWINGS AND SPECIFICATIONS<br>ARE THE PROPERTY OF EDAC INC.,AND | SCALE: (IN C.A.D. 1:1)  | SHEET 1 OF       | 2     |
| TORONTO, ONTARIO<br>CANADA           | SHALL NOT BE REPRODUCED, OR COPIED<br>OR USED AS THE BASIS FOR THE     | DRAWING NUMBER: 629-3WK | 3240-2NA         | ISSUE |
| YOUR CONNECTION TO QUALITY & SERVICE | MANUFACTURE OR SALE OF APPARATUS<br>WITHOUT WRITTEN PERMISSION.        | PART NUMBER: 629-3WK    | 3240-2NA         | 1     |