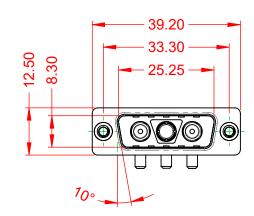

|                                      | SW REFERENCE NO.: 629 COMBO ASSEMBLY                                   |                         |                  |       |
|--------------------------------------|------------------------------------------------------------------------|-------------------------|------------------|-------|
| COMBINATION D-SUB                    |                                                                        | DRAWN: C.B              | DATE: JAN. 01/20 | 19    |
|                                      |                                                                        | CHECKED:                | DATE:            |       |
| EDAC INC                             | THESE DRAWINGS AND SPECIFICATIONS<br>ARE THE PROPERTY OF EDAC INC.,AND | SCALE: (IN C.A.D. 1:1)  | SHEET 1 OF       | 2     |
| TORONTO, ONTARIO<br>CANADA           | SHALL NOT BE REPRODUCED, OR COPIED<br>OR USED AS THE BASIS FOR THE     | DRAWING NUMBER: 629-3WK | 3240-2NA         | ISSUE |
| YOUR CONNECTION TO QUALITY & SERVICE | MANUFACTURE OR SALE OF APPARATUS<br>WITHOUT WRITTEN PERMISSION.        | PART NUMBER: 629-3WK    | 3240-2NA         | 1     |