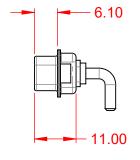

|                                      | SW REFERENCE NO.: 629 COMBO ASSEMBLY                                   |                         |                  |       |
|--------------------------------------|------------------------------------------------------------------------|-------------------------|------------------|-------|
| COMBINATION D-SUB                    |                                                                        | DRAWN: C.B              | DATE: JAN. 01/20 | 19    |
|                                      |                                                                        | CHECKED:                | DATE:            |       |
| EDAC INC                             | THESE DRAWINGS AND SPECIFICATIONS<br>ARE THE PROPERTY OF EDAC INC.,AND | SCALE: (IN C.A.D. 1:1)  | SHEET 1 OF       | 2     |
| TORONTO, ONTARIO<br>CANADA           | SHALL NOT BE REPRODUCED, OR COPIED<br>OR USED AS THE BASIS FOR THE     | DRAWING NUMBER: 629-3WK | 3240-2NA         | ISSUE |
| YOUR CONNECTION TO QUALITY & SERVICE | MANUFACTURE OR SALE OF APPARATUS<br>WITHOUT WRITTEN PERMISSION.        | PART NUMBER: 629-3WK    | 3240-2NA         | 1     |