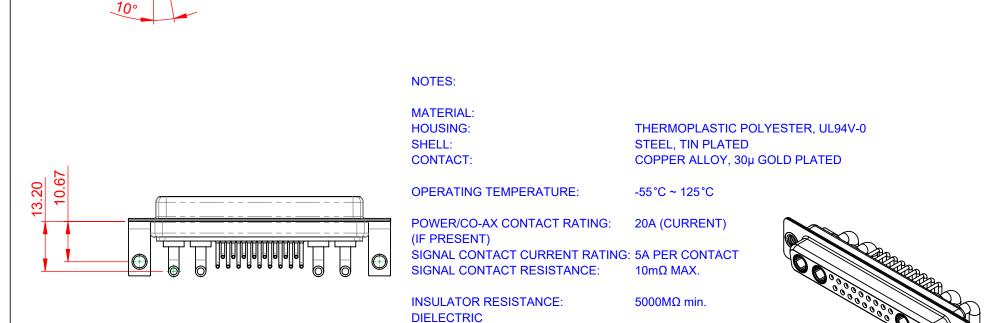

THIS IS A C.A.D. GENERATED DRAWING DO NOT MAKE MANUAL REVISIONS TO MASTER.

**ISSUE NUMBER** 

ORIGINAL

(1)

WITHSTANDING VOLTAGE:

1000V AC rms

|                      | COMBINATION D-SUB                                           |                                                                                                                                                                                                                |                         | SW REFERENCE NO.: 630 COMBO ASSEMBLY |       |  |
|----------------------|-------------------------------------------------------------|----------------------------------------------------------------------------------------------------------------------------------------------------------------------------------------------------------------|-------------------------|--------------------------------------|-------|--|
| 0                    |                                                             |                                                                                                                                                                                                                |                         | DATE: JAN. 01/20                     | 19    |  |
|                      |                                                             |                                                                                                                                                                                                                | CHECKED:                | DATE:                                |       |  |
|                      | EDAC INC<br>TORONTO, ONTARIO<br>CANADA<br>QUALITY & SERVICE | THESE DRAWINGS AND SPECIFICATIONS<br>ARE THE PROPERTY OF EDAC INC.,AND<br>SHALL NOT BE REPRODUCED,OR COPIED<br>OR USED AS THE BASIS FOR THE<br>MANUFACTURE OR SALE OF APPARATUS<br>WITHOUT WRITTEN PERMISSION. | SCALE: (IN C.A.D. 1:1)  | SHEET 1 OF                           | 2     |  |
|                      |                                                             |                                                                                                                                                                                                                | DRAWING NUMBER: 630-21V | /4640-2TC                            | ISSUE |  |
| YOUR CONNECTION TO G |                                                             |                                                                                                                                                                                                                | PART NUMBER: 630-21V    | /4640-2TC                            | 1     |  |