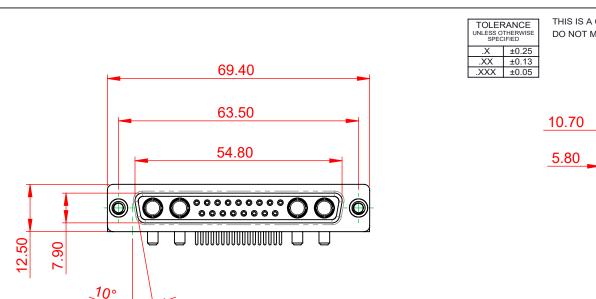

THIS IS A C.A.D. GENERATED DRAWING DO NOT MAKE MANUAL REVISIONS TO MASTER.

**ISSUE NUMBER** 

ORIGINAL

(1)

WITHSTANDING VOLTAGE:

1000V AC rms

|                      | COMBINATION D-SUB                                           |                                                                                                                                                                                                                |                         | SW REFERENCE NO.: 630 COMBO ASSEMBLY |       |  |
|----------------------|-------------------------------------------------------------|----------------------------------------------------------------------------------------------------------------------------------------------------------------------------------------------------------------|-------------------------|--------------------------------------|-------|--|
| 0                    |                                                             |                                                                                                                                                                                                                |                         | DATE: JAN. 01/20                     | 19    |  |
|                      |                                                             |                                                                                                                                                                                                                | CHECKED:                | DATE:                                |       |  |
|                      | EDAC INC<br>TORONTO, ONTARIO<br>CANADA<br>QUALITY & SERVICE | THESE DRAWINGS AND SPECIFICATIONS<br>ARE THE PROPERTY OF EDAC INC.,AND<br>SHALL NOT BE REPRODUCED,OR COPIED<br>OR USED AS THE BASIS FOR THE<br>MANUFACTURE OR SALE OF APPARATUS<br>WITHOUT WRITTEN PERMISSION. | SCALE: (IN C.A.D. 1:1)  | SHEET 1 OF                           | 2     |  |
|                      |                                                             |                                                                                                                                                                                                                | DRAWING NUMBER: 630-21V | /4640-2TC                            | ISSUE |  |
| YOUR CONNECTION TO G |                                                             |                                                                                                                                                                                                                | PART NUMBER: 630-21V    | /4640-2TC                            | 1     |  |