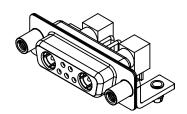

LESS OTHERWISE<br>SPECIFIED |       |  |
|--------------------------------------------|-------|--|
| .X                                         | ±0.25 |  |
| .XX                                        | ±0.13 |  |
| .XXX                                       | ±0.05 |  |

THIS IS A C.A.D. GENERATED DRAWING DO NOT MAKE MANUAL REVISIONS TO MASTER.



ISSUE NUMBER ORIGINAL



NOTES:

MATERIAL:

**HOUSING:** THERMOPLASTIC POLYESTER, UL94V-0

SHELL: STEEL, TIN PLATED

**CONTACT:** COPPER ALLOY, 30µ GOLD PLATED

**OPERATING TEMPERATURE:** -55°C ~ 125°C

POWER/CO-AX CONTACT RATING: 50Ω (IMPEDANCE)

(IF PRESENT)

SIGNAL CONTACT CURRENT RATING: 5A PER CONTACT

SIGNAL CONTACT RESISTANCE:  $10m\Omega$  MAX.

**INSULATOR RESISTANCE:** 5000MΩ min.

**DIELECTRIC** 

WITHSTANDING VOLTAGE: 1000V AC rms







EDAC INC TORONTO, ONTARIO CANADA

THESE DRAWINGS AND SPECIFICATIONS ARE THE PROPERTY OF EDAC INC..AND SHALL NOT BE REPRODUCED,OR COPIED OR USED AS THE BASIS FOR THE MANUFACTURE OR SALE OF APPARATUS WITHOUT WRITTEN PERMISSION.

| ı | SW REFERENCE NO.: 630 COMBO ASSEMBLY |                  |        |
|---|--------------------------------------|------------------|--------|
| I | DRAWN: C.B                           | DATE: JAN. 01/20 | 19     |
|   | CHECKED:                             | DATE:            |        |
|   | SCALE: (IN C.A.D. 1:1)               | SHEET 1 OF       | 2      |
| ı |                                      | 040 FTD          | 100115 |

ISSUE DRAWING NUMBER: 630-7W2-640-5TD PART NUMBER: 630-7W2-640-5TD



11.94 67

6.

TOLERANCE UNLESS OTHERWISE SPECIFIED

.X ±0.