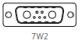

ISSUE DRAWING NUMBER: 630-7W2-640-5TD PART NUMBER: 630-7W2-640-5TD

11.94 67

6.

TOLERANCE UNLESS OTHERWISE SPECIFIED

.X ±0.25 .XX ±0.13 .XXX ±0.05

THIS IS A C.A.D. GENERATED DRAWING DO NOT MAKE MANUAL REVISIONS TO MASTER.