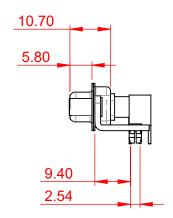

ISSUE DRAWING NUMBER: 630-7W2-640-5TD PART NUMBER: 630-7W2-640-5TD

11.94 67

6.

TOLERANCE UNLESS OTHERWISE SPECIFIED

.X ±0.25 .XX ±0.13 .XXX ±0.05

THIS IS A C.A.D. GENERATED DRAWING DO NOT MAKE MANUAL REVISIONS TO MASTER.