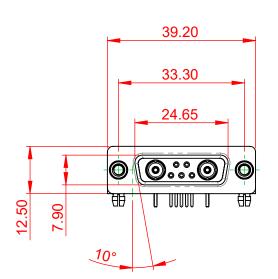

ISSUE DRAWING NUMBER: 630-7W2-640-5TD PART NUMBER: 630-7W2-640-5TD

11.94 67

6.

TOLERANCE UNLESS OTHERWISE SPECIFIED

.X ±0.25 .XX ±0.13 .XXX ±0.05

THIS IS A C.A.D. GENERATED DRAWING DO NOT MAKE MANUAL REVISIONS TO MASTER.