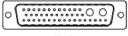

ERENCE NO.: 630 COMBO ASSEMBLY |                  |        |
|---|--------------------------------------|------------------|--------|
| I | DRAWN: C.B                           | DATE: JAN. 01/20 | 19     |
|   | CHECKED:                             | DATE:            |        |
|   | SCALE: (IN C.A.D. 1:1)               | SHEET 1 OF       | 2      |
| ı |                                      | 040 FTD          | 100115 |

ISSUE DRAWING NUMBER: 630-7W2-640-5TD PART NUMBER: 630-7W2-640-5TD



11.94 67

6.

TOLERANCE UNLESS OTHERWISE SPECIFIED

.X ±0.25 .XX ±0.13 .XXX ±0.05

THIS IS A C.A.D. GENERATED DRAWING DO NOT MAKE MANUAL REVISIONS TO MASTER.



ISSUE NUMBER (1) ORIGINAL

00 2W2





5W1

00010 3W3







11W1

00000 5W5





13W3





000000:::



17W5





13W6



0000000

21W4









## **COMBINATION D-SUB**