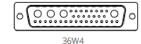

EFERENCE NO.: 630 COMBO ASSEMBLY |                  |        |
|---|--------------------------------------|------------------|--------|
| I | DRAWN: C.B                           | DATE: JAN. 01/20 | 19     |
|   | CHECKED:                             | DATE:            |        |
|   | SCALE: (IN C.A.D. 1:1)               | SHEET 1 OF       | 2      |
| ı |                                      | 040 FTD          | 100115 |

ISSUE DRAWING NUMBER: 630-7W2-640-5TD PART NUMBER: 630-7W2-640-5TD



11.94 67

6.

TOLERANCE UNLESS OTHERWISE SPECIFIED

.X ±0.25 .XX ±0.13 .XXX ±0.05

THIS IS A C.A.D. GENERATED DRAWING DO NOT MAKE MANUAL REVISIONS TO MASTER.



ISSUE NUMBER (1) ORIGINAL

00 2W2





5W1

00010 3W3







11W1

00000 5W5





13W3





000000:::



17W5





13W6



0000000

21W4









## **COMBINATION D-SUB**