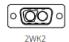

ISSUE NUMBER (1) ORIGINAL

00 2W2

5W1

00010 3W3

11W1

00000 5W5

13W3

000000:::