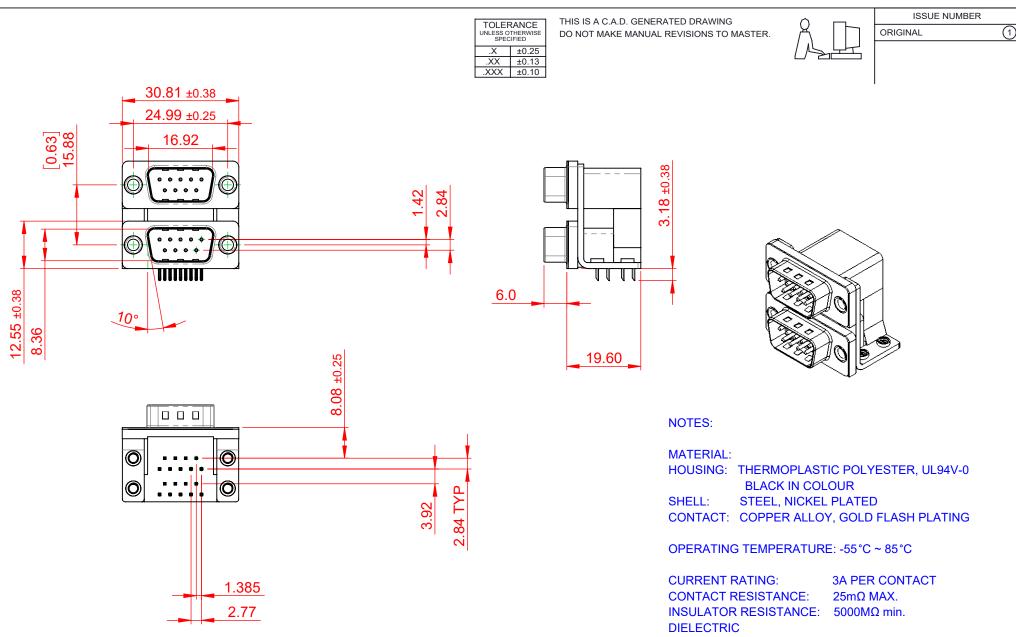

WITHSTANDING VOLTAGE: 1000V AC rms

|         |                                      |                                                                                                                                       | SW REFERENCE NO.: 661 ASSEMBLY |                  |       |
|---------|--------------------------------------|---------------------------------------------------------------------------------------------------------------------------------------|--------------------------------|------------------|-------|
|         | 661 SERIES D-SUB C                   | ONNECTOR                                                                                                                              | DRAWN: C.B                     | DATE: AUG. 01/20 | 18    |
|         |                                      |                                                                                                                                       | CHECKED: DATE:                 |                  |       |
| ,       | EDAC INC                             | THESE DRAWINGS AND SPECIFICATIONS<br>ARE THE PROPERTY OF EDAC INC.,AND                                                                | SCALE: 1:1                     | SHEET 1 OF       | 1     |
| S<br>Y. | YOUR CONNECTION TO QUALITY & SERVICE | SHALL NOT BE REPRODUCED, OR COPIED<br>OR USED AS THE BASIS FOR THE<br>MANUFACTURE OR SALE OF APPARATUS<br>WITHOUT WRITTEN PERMISSION. | RAWING NUMBER: 661-009-264-054 |                  | ISSUE |
|         |                                      |                                                                                                                                       | PART NUMBER: 661-009-          | 264-054          | 1     |