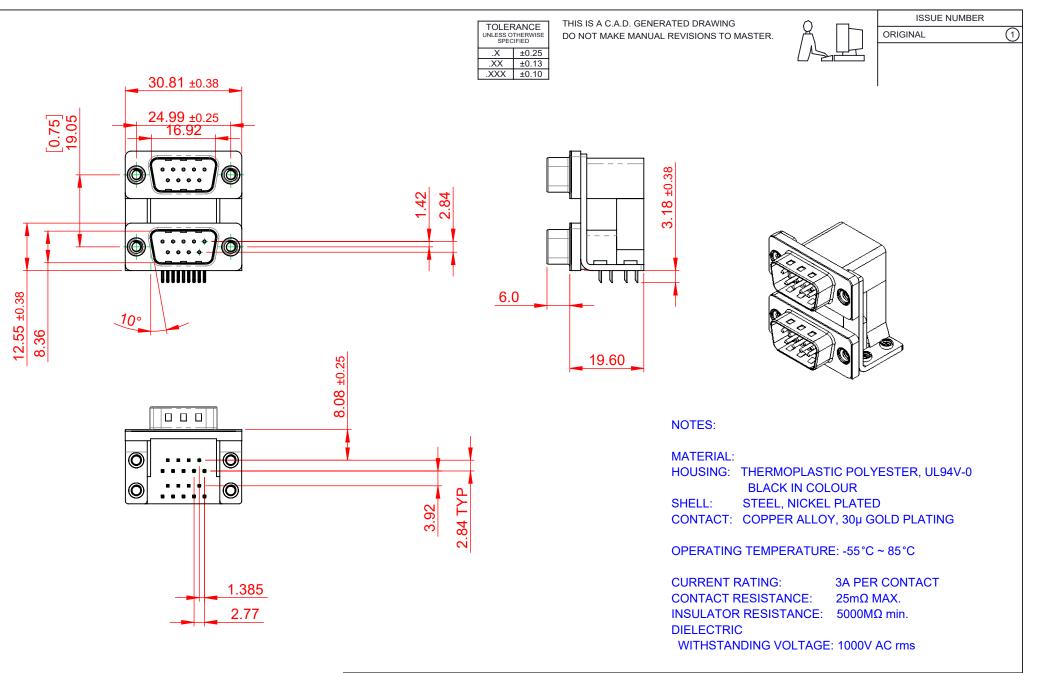

|  | 661 SERIES D-SUB CONNECTOR |                                                                                                                                       | SW REFERENCE NO.: 661 ASSEMBLY |                  |       |
|--|----------------------------|---------------------------------------------------------------------------------------------------------------------------------------|--------------------------------|------------------|-------|
|  |                            |                                                                                                                                       | DRAWN: C.B                     | DATE: AUG. 01/20 | 18    |
|  |                            |                                                                                                                                       | CHECKED:                       | DATE:            |       |
|  | EDAC INC                   | THESE DRAWINGS AND SPECIFICATIONS<br>ARE THE PROPERTY OF EDAC INCAND                                                                  | SCALE: 1:1                     | SHEET 1 OF       | 1     |
|  | CANADA                     | SHALL NOT BE REPRODUCED, OR COPIED<br>OR USED AS THE BASIS FOR THE<br>MANUFACTURE OR SALE OF APPARATUS<br>WITHOUT WRITTEN PERMISSION. | DRAWING NUMBER: 661-009-       | 364-055          | ISSUE |
|  |                            |                                                                                                                                       | PART NUMBER: 661-009-          | 64-055           | 1     |