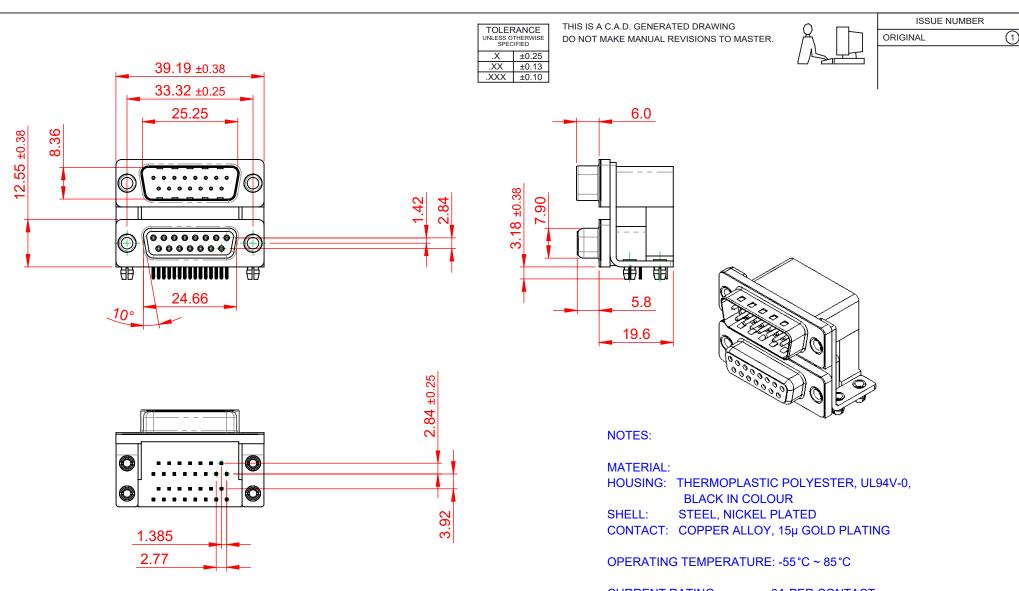

**CURRENT RATING: 3A PER CONTACT** CONTACT RESISTANCE:  $25m\Omega$  MAX. INSULATOR RESISTANCE: 5000MΩ min. DIELECTRIC WITHSTANDING VOLTAGE: 1000V AC rms

| 663 SERIES D-SUB CONNECTOR                                            |                                                                                                                                                                                                                | SW REFERENCE NO.: 663 ASSEMBLY       |                    |       |
|-----------------------------------------------------------------------|----------------------------------------------------------------------------------------------------------------------------------------------------------------------------------------------------------------|--------------------------------------|--------------------|-------|
|                                                                       |                                                                                                                                                                                                                | DRAWN: C.B                           | DATE: AUG. 01/2018 |       |
|                                                                       |                                                                                                                                                                                                                | CHECKED:                             | DATE:              |       |
| EDAC INC<br>TORONTO, ONTARIO<br>CANADA<br>ECTION TO QUALITY & SERVICE | THESE DRAWINGS AND SPECIFICATIONS<br>ARE THE PROPERTY OF EDAC INC.,AND<br>SHALL NOT BE REPRODUCED,OR COPIED<br>OR USED AS THE BASIS FOR THE<br>MANUFACTURE OR SALE OF APPARATUS<br>WITHOUT WRITTEN PERMISSION. | SCALE: (IN C.A.D. 1:1)               | SHEET 1 OF         | 1     |
|                                                                       |                                                                                                                                                                                                                | DRAWING NUMBER: 663-015-364-044 ISSU |                    | ISSUE |
|                                                                       |                                                                                                                                                                                                                | PART NUMBER: 663-015-3               | 364-044            | 1     |