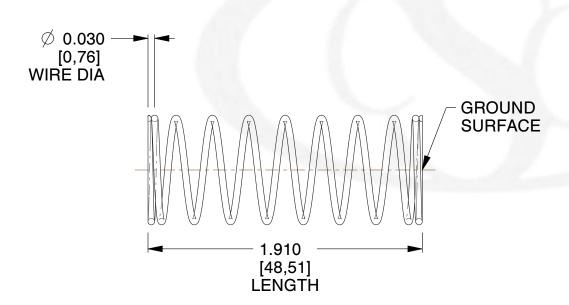

## **NOTES:**

1. Material : Stainless Steel 2. Finish : Glod Irridite

3. Ends: Closed and Ground

4. Total Coils: 10.000

5. Sugg. Max. Deflection : 0.410 (in)6. Sugg. Max. Load : 2.300 (lbs)

7. All Drawing Dimensions are in Inches [mm]