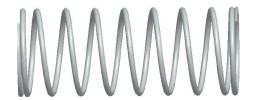

## **NOTES:**

1. Material : Stainless Steel 2. Finish : Glod Irridite

3. Ends: Closed and Ground

4. Total Coils: 10.000

5. Sugg. Max. Deflection : 0.410 (in)6. Sugg. Max. Load : 2.300 (lbs)

7. All Drawing Dimensions are in Inches [mm]