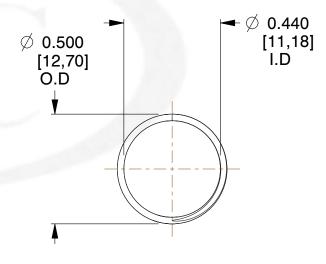

## **NOTES:**

1. Material : Stainless Steel 2. Finish : Glod Irridite

3. Ends: Closed and Ground

4. Total Coils: 10.000

5. Sugg. Max. Deflection : 0.410 (in)6. Sugg. Max. Load : 2.300 (lbs)

7. All Drawing Dimensions are in Inches [mm]