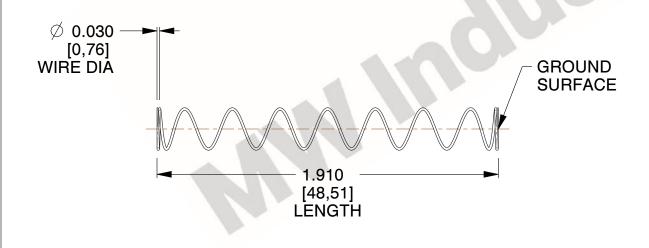

## **NOTES:**

1. Material: Music Wire 2. Finish: Glod Irridite

3. Ends: Closed and Ground

4. Total Coils: 10.000

5. Sugg. Max. Deflection: 1.600 (in) 6. Sugg. Max. Load: 2.300 (lbs)

7. All Drawing Dimensions are in Inches [mm]