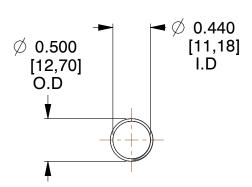

## **NOTES:**

1. Material: Music Wire 2. Finish: Glod Irridite

3. Ends: Closed and Ground

4. Total Coils: 10.000

5. Sugg. Max. Deflection: 1.600 (in) 6. Sugg. Max. Load: 2.300 (lbs)

7. All Drawing Dimensions are in Inches [mm]