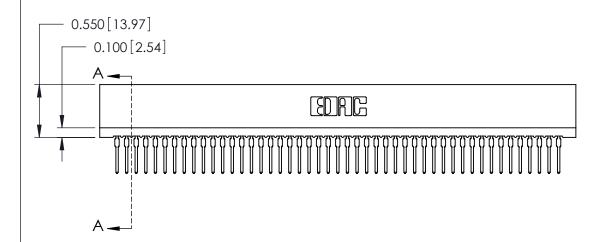

THIS IS A C.A.D. GENERATED DRAWING DO NOT MAKE MANUAL REVISIONS TO MASTER.

ISSUE NUMBER

ORIGINAL

Contact Information
522-P.C. Tail, Regular Point - Tail LG.=.375(9.53)
.100" (2.54mm) Contact Spacing x .200" (5.08mm) Row Spacing