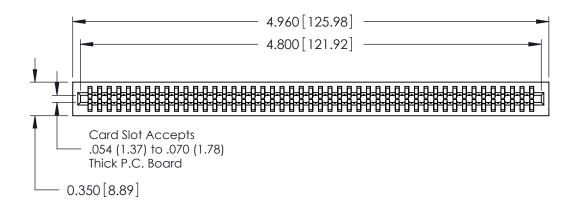

.230 [5.84] Point of Contact 0.420 [10.67] Card Slot 0.300[7.62] --

725 Series Ultra-Mate Card Edge Connector - Press Fit ACAD REFERENCE NOSECTION SARA

Part Number: 725-094-522-201

YOUR CONNECTION TO QUALITY & SERVICE