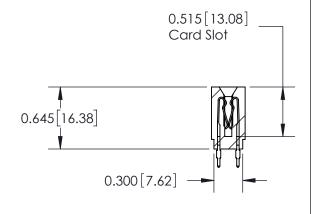

THIS IS A C.A.D. GENERATED DRAWING DO NOT MAKE MANUAL REVISIONS TO MASTER.



ISSUE NUMBER

ORIGINAL

Contact Information
560-Make Before Break (MBB) - Tail LG.=.190(4.83)
.156" (3.96mm) Contact Spacing x .200" (5.08mm) Row Spacing







737 Series Ultra-Mate Card Edge Connector - Press Fit Part Number: 737-032-560-201

YOUR CONNECTION TO QUALITY & SERVICE

**EDAC INC** TORONTO, ONTARIO CANADA

THESE DRAWINGS AND SPECIFICATIONS ARE THE PROPERTY OF EDAC INC., AND SHALL NOT BE REPRODUCED, OR COPIED OR USED AS THE BASIS FOR THE MANUFACTURE OR SALE OF APPARATUS WITHOUT WRITTEN PERMISSION.

| + | ACAD REFERENCE NO. | 737-ENG MASTER  |
|---|--------------------|-----------------|
| ' | DRAWN: J.LEE       | DATE: AUG.28/09 |
|   | CHECKED:           | DATE:           |
|   | SCALE:             | SHEET 1 OF 2    |
|   | DRAWING NUMBER     | ISSUE           |

737-ENG MASTER

**SECTION A-A**