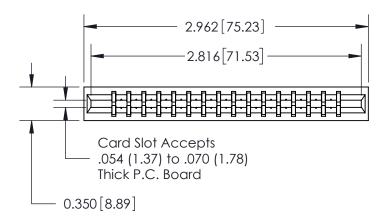

THIS IS A C.A.D. GENERATED DRAWING DO NOT MAKE MANUAL REVISIONS TO MASTER.

ISSUE NUMBER

ORIGINAL

Contact Information
560-Make Before Break (MBB) - Tail LG.=.190(4.83)
.156" (3.96mm) Contact Spacing x .200" (5.08mm) Row Spacing

737 Series Ultra-Mate Card Edge Connector - Press Fit Part Number: 737-032-560-201

YOUR CONNECTION TO QUALITY & SERVICE

**EDAC INC** TORONTO, ONTARIO CANADA

THESE DRAWINGS AND SPECIFICATIONS ARE THE PROPERTY OF EDAC INC., AND SHALL NOT BE REPRODUCED, OR COPIED OR USED AS THE BASIS FOR THE MANUFACTURE OR SALE OF APPARATUS WITHOUT WRITTEN PERMISSION.