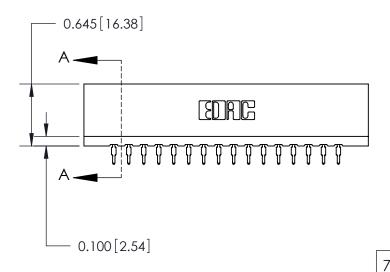

THIS IS A C.A.D. GENERATED DRAWING DO NOT MAKE MANUAL REVISIONS TO MASTER.



ISSUE NUMBER

ORIGINAL

Contact Information
560-Make Before Break (MBB) - Tail LG.=.190(4.83)
.156" (3.96mm) Contact Spacing x .200" (5.08mm) Row Spacing







737 Series Ultra-Mate Card Edge Connector - Press Fit Part Number: 737-032-560-201

YOUR CONNECTION TO QUALITY & SERVICE

**EDAC INC** TORONTO, ONTARIO CANADA

THESE DRAWINGS AND SPECIFICATIONS ARE THE PROPERTY OF EDAC INC., AND SHALL NOT BE REPRODUCED, OR COPIED OR USED AS THE BASIS FOR THE MANUFACTURE OR SALE OF APPARATUS WITHOUT WRITTEN PERMISSION.

| + | ACAD REFERENCE NO. | 737-ENG MASTER  |
|---|--------------------|-----------------|
| ' | DRAWN: J.LEE       | DATE: AUG.28/09 |
|   | CHECKED:           | DATE:           |
|   | SCALE:             | SHEET 1 OF 2    |
|   | DRAWING NUMBER     | ISSUE           |

737-ENG MASTER

**SECTION A-A**