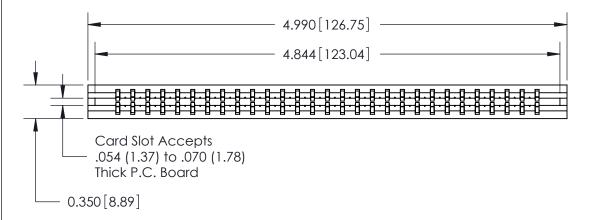

0.515 [13.08] Card Slot 0.645 [16.38] 0.550 [13.97] 0.300 [7.62] -

737 Series Ultra-Mate Card Edge Connector - Press Fit

Part Number: 737-058-541-206

YOUR CONNECTION TO QUALITY & SERVICE

**EDAC INC** TORONTO, ONTARIO CANADA