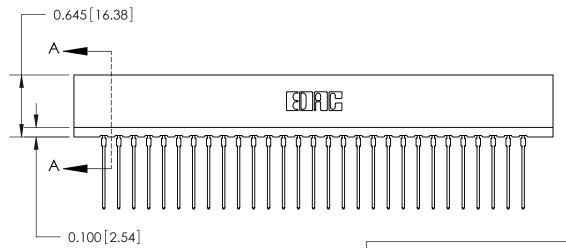

THIS IS A C.A.D. GENERATED DRAWING DO NOT MAKE MANUAL REVISIONS TO MASTER.

ISSUE NUMBER

ORIGINAL

Contact Information
541-Wire Wrap, Regular Point - Tail LG.=.750(19.05)
.156" (3.96mm) Contact Spacing x .200" (5.08mm) Row Spacing