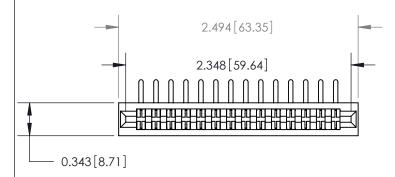

## **Contact Detail**

90 Degree Bend (Code 522 and 540 Contacts)

.156 [3.96] Contact Spacing x .200 [5.08] Row Spacing

.095 [2.41] Point of Contact (Measured from bottom of Card Slot)

Card Slot Accepts .054 [1.37] to .070 [1.78] Thick P.C. Board