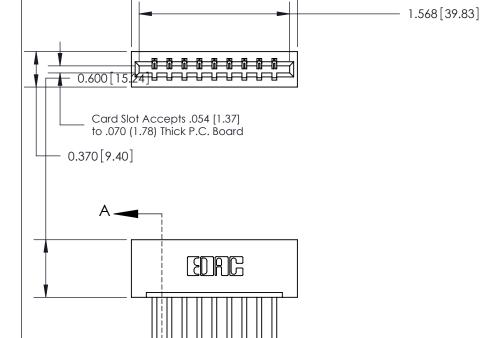

## **Contact Detail**

544-Wire Wrap .050x.025(1.27x0.64) - Tail LG=.750(19.05)

.156 [3.96] Contact Spacing x .200 [5.08] Row Spacing

THIS IS A C.A.D. GENERATED DRAWING DO NOT MAKE MANUAL REVISIONS TO MASTER.

ISSUE NUMBER

ORIGINAL

**See Accompanying Page for: Bend Detail** 

**Mounting Options** 

SECTION A-A 0.388 [9.86] Card Slot .160 [4.06] Point of Contact-

ACAD REFERENCE NO.

833 Series High Temp Card Edge Connector Part Number: 833-009-544-101

YOUR CONNECTION TO QUALITY & SERVICE

1.729 [43.92]

**EDAC INC** TORONTO, ONTARIO CANADA

THESE DRAWINGS AND SPECIFICATIONS ARE THE PROPERTY OF EDAC INC., AND SHALL NOT BE REPRODUCED, OR COPIED OR USED AS THE BASIS FOR THE MANUFACTURE OR SALE OF APPARATUS WITHOUT WRITTEN PERMISSION.

| DRAWN: J.LEE   | DATE: OCT | . 14/09 |
|----------------|-----------|---------|
| CHECKED:       | DATE:     |         |
| SCALE: NTS     | SHEET 1   | OF 3    |
| DRAWING NUMBER |           | ISSUE   |
| 833 Assembly   |           | 1       |