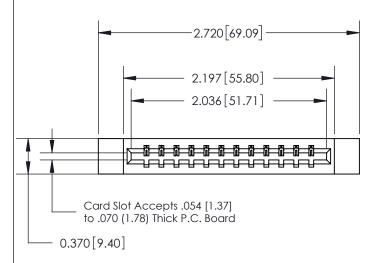

## **See Accompanying Page for:**

- **Bend Detail**
- **Mounting Options**

THIS IS A C.A.D. GENERATED DRAWING DO NOT MAKE MANUAL REVISIONS TO MASTER.

ISSUE NUMBER ORIGINAL

833 Series High Temp Card Edge Connector Part Number: 833-012-542-612