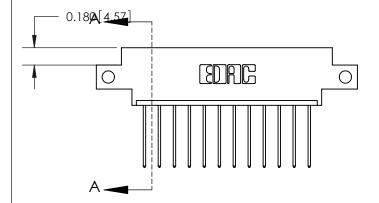

**Mounting Option** 

12-.128 (3.25) Dia. Side Mounting Holes

## **Contact Detail**

542-Wire Wrap .025 Sq.(0.64 Sq.) - Tail LG=.645(16.38)

.156 [3.96] Contact Spacing x .200 [5.08] Row Spacing





## **See Accompanying Page for:**

- **Bend Detail**
- **Mounting Options**

THIS IS A C.A.D. GENERATED DRAWING DO NOT MAKE MANUAL REVISIONS TO MASTER.



ISSUE NUMBER ORIGINAL



833 Series High Temp Card Edge Connector Part Number: 833-012-542-612



**EDAC INC** TORONTO, ONTARIO CANADA

THESE DRAWINGS AND SPECIFICATIONS ARE THE PROPERTY OF EDAC INC.,AND SHALL NOT BE REPRODUCED, OR COPIED OR USED AS THE BASIS FOR THE MANUFACTURE OR SALE OF APPARATUS WITHOUT WRITTEN PERMISSION.

| ACAD REFERENCE NO. | 833 ENG MASTER   |  |  |
|--------------------|------------------|--|--|
| DRAWN: J.LEE       | DATE: OCT. 14/09 |  |  |
| CHECKED:           | DATE:            |  |  |
| SCALE: NTS         | SHEET 1 OF 3     |  |  |
| DRAWING NUMBER     | ISSUE            |  |  |
| 833 Assembly       | 1