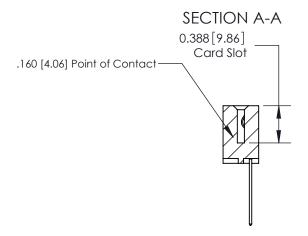

## **Contact Detail**

542-Wire Wrap .025 Sq.(0.64 Sq.) - Tail LG=.645(16.38)

.156 [3.96] Contact Spacing x .200 [5.08] Row Spacing