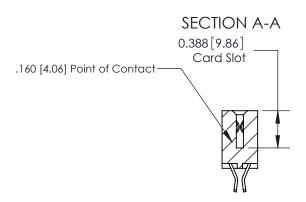

ISSUE NUMBER ORIGINAL

833 Series High Temp Card Edge Connector Part Number: 833-014-555-204

**EDAC INC** TORONTO, ONTARIO CANADA

THESE DRAWINGS AND SPECIFICATIONS ARE THE PROPERTY OF EDAC INC., AND SHALL NOT BE REPRODUCED, OR COPIED OR USED AS THE BASIS FOR THE MANUFACTURE OR SALE OF APPARATUS WITHOUT WRITTEN PERMISSION.

| ACAD REFERENCE NO. | 833 ENG MASTER   |  |  |
|--------------------|------------------|--|--|
| DRAWN: J.LEE       | DATE: OCT. 14/09 |  |  |
| CHECKED:           | DATE:            |  |  |
| SCALE: NTS         | SHEET 1 OF 3     |  |  |
| DRAWING NUMBER     | ISSUE            |  |  |
| 833 Assembly       | 1                |  |  |