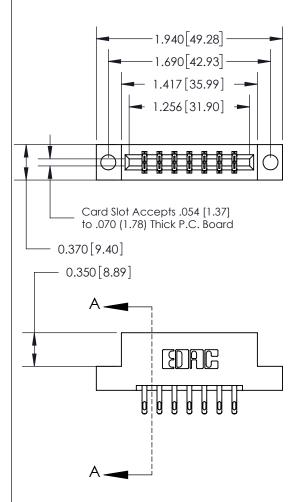

ISSUE NUMBER ORIGINAL

833 Series High Temp Card Edge Connector Part Number: 833-014-555-204

**EDAC INC** TORONTO, ONTARIO CANADA

THESE DRAWINGS AND SPECIFICATIONS ARE THE PROPERTY OF EDAC INC., AND SHALL NOT BE REPRODUCED, OR COPIED OR USED AS THE BASIS FOR THE MANUFACTURE OR SALE OF APPARATUS WITHOUT WRITTEN PERMISSION.

| ACAD REFERENCE NO. | 833 ENG MASTER   |  |  |
|--------------------|------------------|--|--|
| DRAWN: J.LEE       | DATE: OCT. 14/09 |  |  |
| CHECKED:           | DATE:            |  |  |
| SCALE: NTS         | SHEET 1 OF 3     |  |  |
| DRAWING NUMBER     | ISSUE            |  |  |
| 833 Assembly       | 1                |  |  |