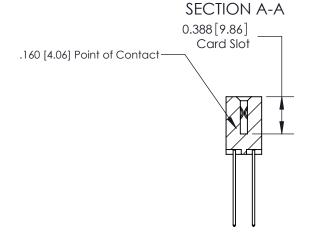

## **Contact Detail**

541-Wire Wrap .025 Sq.(0.64 Sq.) - Tail LG=.750(19.05) .156 [3.96] Contact Spacing x .200 [5.08] Row Spacing