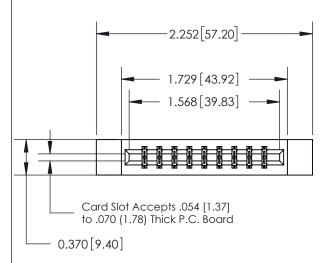

## **See Accompanying Page for:**

- **Bend Detail**
- **Mounting Options**

THIS IS A C.A.D. GENERATED DRAWING DO NOT MAKE MANUAL REVISIONS TO MASTER.

ISSUE NUMBER ORIGINAL

833 Series High Temp Card Edge Connector Part Number: 833-018-541-812