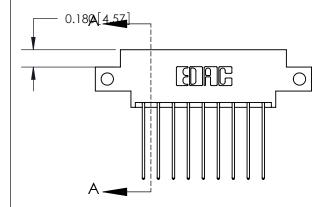

## **Mounting Option**

12-.128 (3.25) Dia. Side Mounting Holes

## **Contact Detail**

541-Wire Wrap .025 Sq.(0.64 Sq.) - Tail LG=.750(19.05) .156 [3.96] Contact Spacing x .200 [5.08] Row Spacing





## **See Accompanying Page for:**

- **Bend Detail**
- **Mounting Options**

THIS IS A C.A.D. GENERATED DRAWING DO NOT MAKE MANUAL REVISIONS TO MASTER.



ISSUE NUMBER ORIGINAL



833 Series High Temp Card Edge Connector Part Number: 833-018-541-812



**EDAC INC** TORONTO, ONTARIO CANADA

THESE DRAWINGS AND SPECIFICATIONS ARE THE PROPERTY OF EDAC INC.,AND SHALL NOT BE REPRODUCED,OR COPIED OR USED AS THE BASIS FOR THE MANUFACTURE OR SALE OF APPARATUS WITHOUT WRITTEN PERMISSION.

| ACAD REFERENCE NO. | 833 ENG MASTER   |  |  |
|--------------------|------------------|--|--|
| DRAWN: J.LEE       | DATE: OCT. 14/09 |  |  |
| CHECKED:           | DATE:            |  |  |
| SCALE: NTS         | SHEET 1 OF 3     |  |  |
| DRAWING NUMBER     | ISSUE            |  |  |
| 833 Assembly       | 1