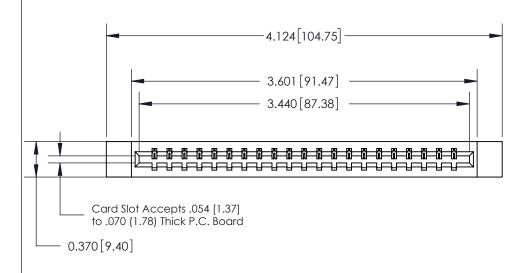

## See Accompanying Page for:

- **Bend Detail**
- **Mounting Options**

833 Series High Temp Card Edge Connector Part Number: 833-021-521-612

**EDAC INC** TORONTO, ONTARIO CANADA

THESE DRAWINGS AND SPECIFICATIONS ARE THE PROPERTY OF EDAC INC.,AND SHALL NOT BE REPRODUCED, OR COPIED OR USED AS THE BASIS FOR THE MANUFACTURE OR SALE OF APPARATUS WITHOUT WRITTEN PERMISSION.

| ACAD REFERENCE NO. | 833 ENG MASTER   |  |  |
|--------------------|------------------|--|--|
| DRAWN: J.LEE       | DATE: OCT. 14/09 |  |  |
| CHECKED:           | DATE:            |  |  |
| SCALE: NTS         | SHEET 1 OF 3     |  |  |
| DRAWING NUMBER     | ISSUE            |  |  |
| 833 Assembly       | 1                |  |  |