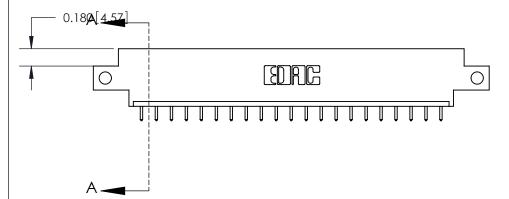

**Mounting Option** 

12-.128 (3.25) Dia. Side Mounting Holes

## See Accompanying Page for:

- **Bend Detail**
- **Mounting Options**

833 Series High Temp Card Edge Connector Part Number: 833-021-521-612

**EDAC INC** TORONTO, ONTARIO CANADA

THESE DRAWINGS AND SPECIFICATIONS ARE THE PROPERTY OF EDAC INC.,AND SHALL NOT BE REPRODUCED, OR COPIED OR USED AS THE BASIS FOR THE MANUFACTURE OR SALE OF APPARATUS WITHOUT WRITTEN PERMISSION.