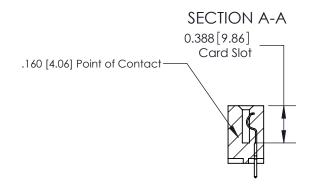

## **Contact Detail**

521-P.C. Tail .025 Sq.(0.64 Sq.) - Tail LG=.150(3.81)

.156 [3.96] Contact Spacing x .200 [5.08] Row Spacing

THIS IS A C.A.D. GENERATED DRAWING DO NOT MAKE MANUAL REVISIONS TO MASTER.

ORIGINAL (1)

ORIGINAL

| 833 Series High Temp Card Edge Connector<br>Contact Bend Detail       |                                                                                                                                                                                                 | ACAD REFERENCE NO. | 833 ENG MASTER  |               |
|-----------------------------------------------------------------------|-------------------------------------------------------------------------------------------------------------------------------------------------------------------------------------------------|--------------------|-----------------|---------------|
|                                                                       |                                                                                                                                                                                                 | DRAWN: J.LEE       | DATE:OCT. 14/09 |               |
|                                                                       |                                                                                                                                                                                                 | CHECKED: DATE:     |                 |               |
| EDAC INC TORONTO, ONTARIO CANADA YOUR CONNECTION TO QUALITY & SERVICE | THESE DRAWINGS AND SPECIFICATIONS ARE THE PROPERTY OF EDAC INC.,AND SHALL NOT BE REPRODUCED,OR COPIED OR USED AS THE BASIS FOR THE MANUFACTURE OR SALE OF APPARATUS WITHOUT WRITTEN PERMISSION. | SCALE: NTS         | SHEET 2         | 2 <b>OF</b> 3 |
|                                                                       |                                                                                                                                                                                                 | DRAWING NUMBER     |                 | ISSUE         |
|                                                                       |                                                                                                                                                                                                 | 833 Assembly       |                 | 1             |