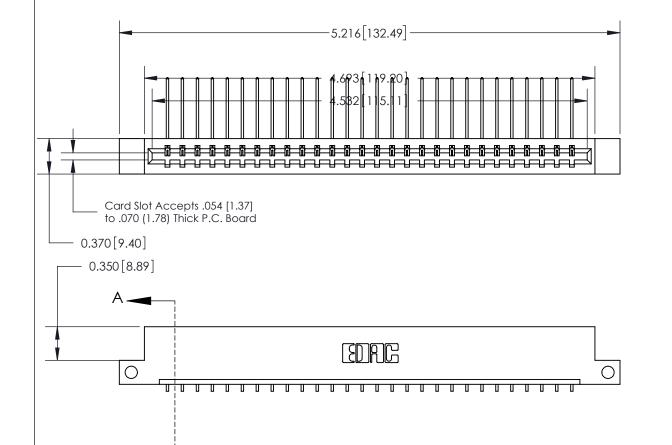

ORIGINAL

SECTION A-A 0.388 [9.86] Card Slot .160 [4.06] Point of Contact-

**See Accompanying Page for:** 

- **Bend Detail**
- **Mounting Options**

833 Series High Temp Card Edge Connector Part Number: 833-028-559-112