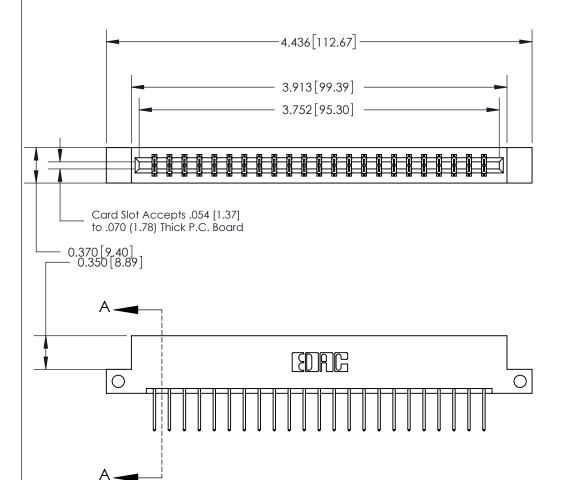

## 833 Series High Temp Card Edge Connector Part Number: 833-046-523-212

**EDAC INC** TORONTO, ONTARIO CANADA

THESE DRAWINGS AND SPECIFICATIONS ARE THE PROPERTY OF EDAC INC.,AND SHALL NOT BE REPRODUCED, OR COPIED OR USED AS THE BASIS FOR THE MANUFACTURE OR SALE OF APPARATUS WITHOUT WRITTEN PERMISSION.

| DRAWN: J.LEE   | DATE: OCT. 14/09 |       |  |
|----------------|------------------|-------|--|
| CHECKED:       | DATE:            |       |  |
| SCALE: NTS     | SHEET            | OF 3  |  |
| DRAWING NUMBER |                  | ISSUE |  |
| 833 Assembly   |                  | 1     |  |