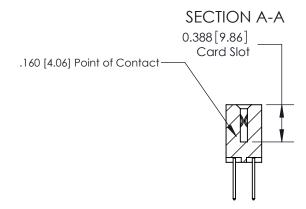

## **Contact Detail**

523-P.C. Tail .025 Sq.(0.64 Sq.) - Tail LG=.390(9.91)

.156 [3.96] Contact Spacing x .200 [5.08] Row Spacing

THIS IS A C.A.D. GENERATED DRAWING DO NOT MAKE MANUAL REVISIONS TO MASTER.