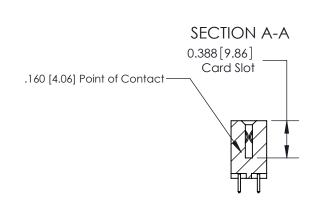

## **Contact Detail**

521-P.C. Tail .025 Sq.(0.64 Sq.) - Tail LG=.150(3.81) .156 [3.96] Contact Spacing x .200 [5.08] Row Spacing THIS IS A C.A.D. GENERATED DRAWING DO NOT MAKE MANUAL REVISIONS TO MASTER.