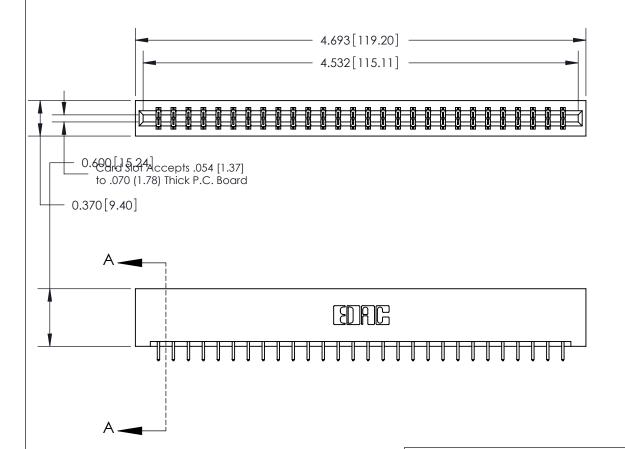

## **See Accompanying Page for:**

- **Bend Detail**
- **Mounting Options**

833 Series High Temp Card Edge Connector Part Number: 833-056-521-201

**EDAC INC** TORONTO, ONTARIO CANADA

THESE DRAWINGS AND SPECIFICATIONS ARE THE PROPERTY OF EDAC INC.,AND SHALL NOT BE REPRODUCED, OR COPIED OR USED AS THE BASIS FOR THE MANUFACTURE OR SALE OF APPARATUS WITHOUT WRITTEN PERMISSION.

| ACAD REFERENCE NO. | 833 ENG MASTER   |  |  |
|--------------------|------------------|--|--|
| DRAWN: J.LEE       | DATE: OCT. 14/09 |  |  |
| CHECKED:           | DATE:            |  |  |
| SCALE: NTS         | SHEET 1 OF 3     |  |  |
| DRAWING NUMBER     | ISSUE            |  |  |
| 833 Assembly       | 1                |  |  |