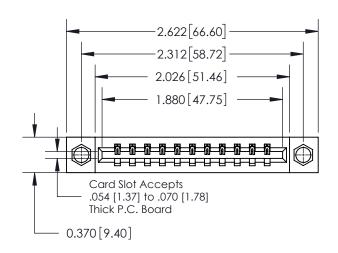

ISSUE NUMBER

ORIGINAL

1

| 837/887 Series High Temp Card Edge Connector |
|----------------------------------------------|
| Part Number: 837-011-541-107                 |

YOUR CONNECTION TO QUALITY & SERVICE

| ACAD REFERENCE NO. | 837 ENG MASTER   |  |  |
|--------------------|------------------|--|--|
| DRAWN: J.LEE       | DATE: OCT. 06/09 |  |  |
| CHECKED:           | DATE:            |  |  |
| SCALE: NTS         | SHEET 1 OF 2     |  |  |
| DRAWING NUMBER     | ISSUE            |  |  |
| 837 Assembly       | 1                |  |  |