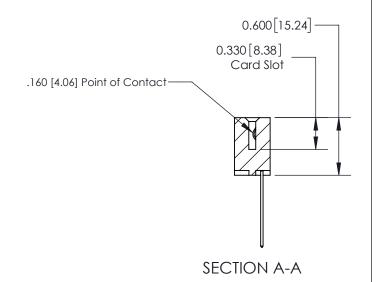

## **Contact Detail**

541-Wire Wrap .025 Sq.(0.64 Sq.) - Tail LG=.750(19.05) .156 [3.96] Contact Spacing x .200 [5.08] Row Spacing

**See Accompanying Page for:** 

**Contact Bend Details** 

THIS IS A C.A.D. GENERATED DRAWING DO NOT MAKE MANUAL REVISIONS TO MASTER.

ISSUE NUMBER

ORIGINAL

1

| 837/887 Series High Temp Card Edge Connector<br>Contact Bend Detail |                                                                                                                                    | ACAD REFERENCE NO. | 837 ENG MASTER   |               |
|---------------------------------------------------------------------|------------------------------------------------------------------------------------------------------------------------------------|--------------------|------------------|---------------|
|                                                                     |                                                                                                                                    | DRAWN: J.LEE       | DATE: OCT. 06/09 |               |
|                                                                     |                                                                                                                                    | CHECKED:           | DATE:            |               |
| EDAC INC                                                            | THESE DRAWINGS AND SPECIFICATIONS ARE THE PROPERTY OF EDAC INC.,AND SHALL NOT BE REPRODUCED,OR COPIED OR USED AS THE BASIS FOR THE | SCALE: NTS         | SHEET            | 2 <b>OF</b> 2 |
| TORONTO, ONTARIO CANADA                                             |                                                                                                                                    | DRAWING NUMBER     |                  | ISSUE         |
| YOUR CONNECTION TO QUALITY & SERVICE                                | MANUFACTURE OR SALE OF APPARATUS WITHOUT WRITTEN PERMISSION.                                                                       | 837 Assembly       |                  | 1             |