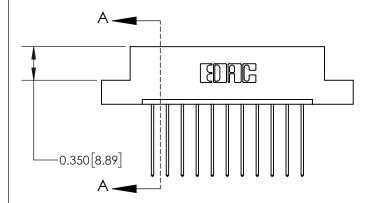

## **Mounting Option**

07-M3-0.5 Metric Threaded Inserts

ISSUE NUMBER

ORIGINAL

1

| 837/887 Series High Temp Card Edge Connector |
|----------------------------------------------|
| Part Number: 837-011-541-107                 |

YOUR CONNECTION TO QUALITY & SERVICE

| ACAD REFERENCE NO. | 837 ENG MASTER   |  |  |
|--------------------|------------------|--|--|
| DRAWN: J.LEE       | DATE: OCT. 06/09 |  |  |
| CHECKED:           | DATE:            |  |  |
| SCALE: NTS         | SHEET 1 OF 2     |  |  |
| DRAWING NUMBER     | ISSUE            |  |  |
| 837 Assembly       | 1                |  |  |