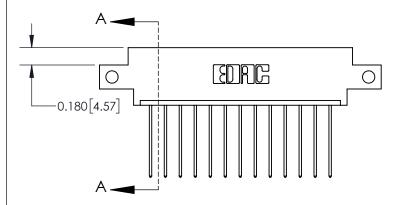

**Mounting Option** 

12-.128 (3.25) Dia. Side Mounting Holes

SECTION A-A

0.600 [15.24]

0.330[8.38] Card Slot

**See Accompanying Page for: Contact Bend Details** 

ISSUE NUMBER

ORIGINAL

1

| 837/887 Series High Temp Card Edge Connector<br>Contact Bend Detail |                                                                                                                                    | ACAD REFERENCE NO. | 837 ENG MASTER   |               |
|---------------------------------------------------------------------|------------------------------------------------------------------------------------------------------------------------------------|--------------------|------------------|---------------|
|                                                                     |                                                                                                                                    | DRAWN: J.LEE       | DATE: OCT. 06/09 |               |
|                                                                     |                                                                                                                                    | CHECKED:           | DATE:            |               |
| EDAC INC                                                            | THESE DRAWINGS AND SPECIFICATIONS ARE THE PROPERTY OF EDAC INC.,AND SHALL NOT BE REPRODUCED,OR COPIED OR USED AS THE BASIS FOR THE | SCALE: NTS         | SHEET            | 2 <b>OF</b> 2 |
| TORONTO, ONTARIO CANADA                                             |                                                                                                                                    | DRAWING NUMBER     | •                | ISSUE         |
| YOUR CONNECTION TO QUALITY & SERVICE                                | MANUFACTURE OR SALE OF APPARATUS WITHOUT WRITTEN PERMISSION.                                                                       | 837 Assembly       |                  | 1             |