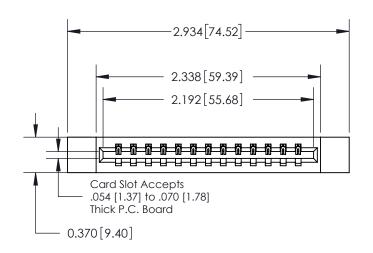

ISSUE NUMBER

ORIGINAL

837/887 Series High Temp Card Edge Connector Part Number: 837-013-541-612

**EDAC INC** TORONTO, ONTARIO CANADA

THESE DRAWINGS AND SPECIFICATIONS ARE THE PROPERTY OF EDAC INC.,AND SHALL NOT BE REPRODUCED, OR COPIED OR USED AS THE BASIS FOR THE MANUFACTURE OR SALE OF APPARATUS WITHOUT WRITTEN PERMISSION.

.160 [4.06] Point of Contact

| ACAD REFERENCE NO. 837 ENG MASTE |                  |  |  |
|----------------------------------|------------------|--|--|
| DRAWN: J.LEE                     | DATE: OCT. 06/09 |  |  |
| CHECKED:                         | DATE:            |  |  |
| SCALE: NTS                       | SHEET 1 OF 2     |  |  |
| DRAWING NUMBER                   | ISSUE            |  |  |
| 837 Assembly                     | 1                |  |  |