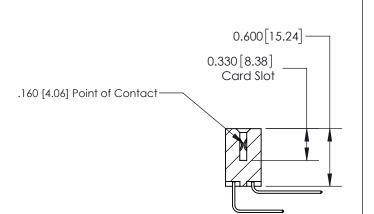

**SECTION A-A** 

ISSUE NUMBER

ORIGINAL

1

| 837/887 Series High Temp Co          | ACAD REFERENCE NO.                                                                                                                 | 837 ENG MASTER |          |               |
|--------------------------------------|------------------------------------------------------------------------------------------------------------------------------------|----------------|----------|---------------|
| Contact Bend Detail                  | DRAWN: J.LEE                                                                                                                       | DATE: OC       | T. 06/09 |               |
| Corridor bend Defail                 | CHECKED:                                                                                                                           | DATE:          |          |               |
| EDAC INC                             | THESE DRAWINGS AND SPECIFICATIONS ARE THE PROPERTY OF EDAC INC.,AND SHALL NOT BE REPRODUCED,OR COPIED OR USED AS THE BASIS FOR THE | SCALE: NTS     | SHEET    | 2 <b>OF</b> 2 |
| TORONTO, ONTARIO CANADA              |                                                                                                                                    | DRAWING NUMBER |          | ISSUE         |
| YOUR CONNECTION TO QUALITY & SERVICE | MANUFACTURE OR SALE OF APPARATUS WITHOUT WRITTEN PERMISSION.                                                                       | 837 Assembly   |          | 1             |