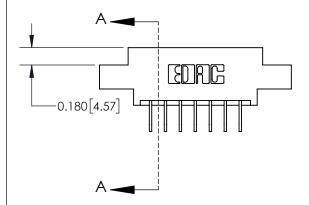

## **Mounting Option**

02-.128 (3.25) Dia. Mounting Holes

## **Contact Detail**

558-90 Degree Bend (Code 541 Contacts)

.156 [3.96] Contact Spacing x .200 [5.08] Row Spacing





**See Accompanying Page for:** 

**Contact Bend Details** 

THIS IS A C.A.D. GENERATED DRAWING DO NOT MAKE MANUAL REVISIONS TO MASTER.



ISSUE NUMBER

ORIGINAL

1



| 837/887 | 7 Series High Temp Card Edge Connector |
|---------|----------------------------------------|
| Part Nu | mber: 837-014-558-802                  |

YOUR CONNECTION TO QUALITY & SERVICE

**EDAC INC** TORONTO, ONTARIO CANADA

THESE DRAWINGS AND SPECIFICATIONS ARE THE PROPERTY OF EDAC INC.,AND SHALL NOT BE REPRODUCED, OR COPIED OR USED AS THE BASIS FOR THE MANUFACTURE OR SALE OF APPARATUS WITHOUT WRITTEN PERMISSION.

| ACAD REFERENCE NO. | 837 ENG MASTER   |  |  |
|--------------------|------------------|--|--|
| DRAWN: J.LEE       | DATE: OCT. 06/09 |  |  |
| CHECKED:           | DATE:            |  |  |
| SCALE: