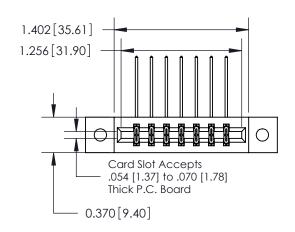

## **Contact Detail**

558-90 Degree Bend (Code 541 Contacts)

.156 [3.96] Contact Spacing x .200 [5.08] Row Spacing

**See Accompanying Page for:** 

**Contact Bend Details** 

THIS IS A C.A.D. GENERATED DRAWING DO NOT MAKE MANUAL REVISIONS TO MASTER.