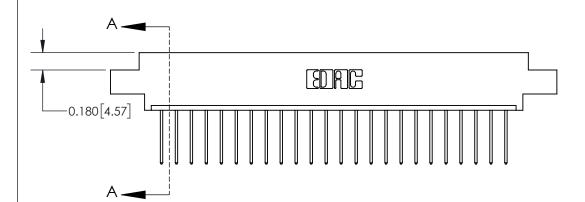

**See Accompanying Page for:** 

**Contact Bend Details** 

837/887 Series High Temp Card Edge Connector Part Number: 837-024-540-604

**EDAC INC** TORONTO, ONTARIO CANADA

THESE DRAWINGS AND SPECIFICATIONS ARE THE PROPERTY OF EDAC INC.,AND SHALL NOT BE REPRODUCED, OR COPIED OR USED AS THE BASIS FOR THE MANUFACTURE OR SALE OF APPARATUS WITHOUT WRITTEN PERMISSION.

ISSUE NUMBER

ORIGINAL

1

| 837/887 Series High Temp Card Edge Connector<br>Contact Bend Detail |                                                                                                                                                             | ACAD REFERENCE NO. | 837 ENG MASTER   |               |
|---------------------------------------------------------------------|-------------------------------------------------------------------------------------------------------------------------------------------------------------|--------------------|------------------|---------------|
|                                                                     |                                                                                                                                                             | DRAWN: J.LEE       | DATE: OCT. 06/09 |               |
|                                                                     |                                                                                                                                                             | CHECKED:           | DATE:            |               |
| EDAC INC                                                            | TORONTO, ONTARIO  CANADA  ARE THE PROPERTY OF EDAC INC.,AND SHALL NOT BE REPRODUCED,OR COPIED OR USED AS THE BASIS FOR THE MANUFACTURE OR SALE OF APPARATUS | SCALE: NTS         | SHEET            | 2 <b>OF</b> 2 |
| TORONTO, ONTARIO                                                    |                                                                                                                                                             | DRAWING NUMBER     | •                | ISSUE         |
| MANUF                                                               |                                                                                                                                                             | 837 Assembly       |                  | 1             |