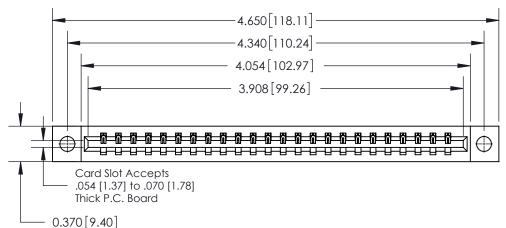

**Mounting Option** 04-.156 (3.96) Dia. Mounting Holes **Contact Detail** 

THIS IS A C.A.D. GENERATED DRAWING DO NOT MAKE MANUAL REVISIONS TO MASTER.

ISSUE NUMBER

ORIGINAL

540-Wire Wrap .025 Sq.(0.64 Sq.) - Tail LG=.560(14.22) .156 [3.96] Contact Spacing x .200 [5.08] Row Spacing

**See Accompanying Page for:** 

**Contact Bend Details** 

837/887 Series High Temp Card Edge Connector Part Number: 837-024-540-604

**EDAC INC** TORONTO, ONTARIO CANADA

THESE DRAWINGS AND SPECIFICATIONS ARE THE PROPERTY OF EDAC INC.,AND SHALL NOT BE REPRODUCED, OR COPIED OR USED AS THE BASIS FOR THE MANUFACTURE OR SALE OF APPARATUS WITHOUT WRITTEN PERMISSION.

| ACAD REFERENCE NO. | 837 ENG MASTER   |  |  |
|--------------------|------------------|--|--|
| DRAWN: J.LEE       | DATE: OCT. 06/09 |  |  |
| CHECKED:           | DATE:            |  |  |
| SCALE: NTS         | SHEET 1 OF 2     |  |  |
| DRAWING NUMBER     | ISSUE            |  |  |
| 837 Assembly       | 1                |  |  |