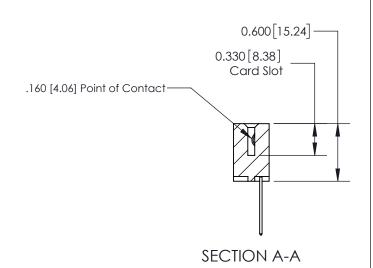

**Mounting Option** 04-.156 (3.96) Dia. Mounting Holes **Contact Detail** 

THIS IS A C.A.D. GENERATED DRAWING DO NOT MAKE MANUAL REVISIONS TO MASTER.

ISSUE NUMBER

ORIGINAL

540-Wire Wrap .025 Sq.(0.64 Sq.) - Tail LG=.560(14.22) .156 [3.96] Contact Spacing x .200 [5.08] Row Spacing

ISSUE NUMBER

ORIGINAL

1

| 837/887 Series High Temp Card Edge Connector<br>Contact Bend Detail |                                                                                                                                                             | ACAD REFERENCE NO. | 837 ENG MASTER   |               |
|---------------------------------------------------------------------|-------------------------------------------------------------------------------------------------------------------------------------------------------------|--------------------|------------------|---------------|
|                                                                     |                                                                                                                                                             | DRAWN: J.LEE       | DATE: OCT. 06/09 |               |
|                                                                     |                                                                                                                                                             | CHECKED:           | DATE:            |               |
| EDAC INC                                                            | TORONTO, ONTARIO  CANADA  ARE THE PROPERTY OF EDAC INC.,AND SHALL NOT BE REPRODUCED,OR COPIED OR USED AS THE BASIS FOR THE MANUFACTURE OR SALE OF APPARATUS | SCALE: NTS         | SHEET            | 2 <b>OF</b> 2 |
| TORONTO, ONTARIO                                                    |                                                                                                                                                             | DRAWING NUMBER     | •                | ISSUE         |
| MANUF                                                               |                                                                                                                                                             | 837 Assembly       |                  | 1             |