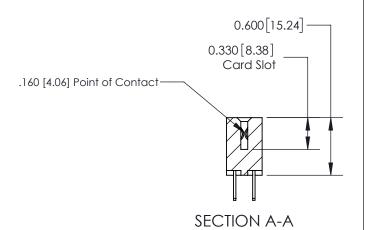

## **Contact Detail**

500-Wire Hole .050x.025(1.27x0.64) - Tail LG=.260(6.60) .156 [3.96] Contact Spacing x .200 [5.08] Row Spacing

> -3.402[86.41]--3.092[78.54]-2.806 [71.27] -2.660 [67.56] -Card Slot Accepts .054 [1.37] to .070 [1.78] Thick P.C. Board 0.370 [9.40]