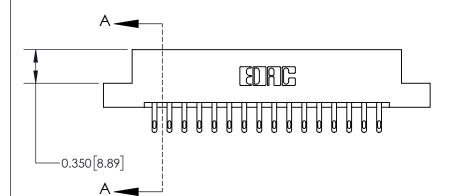

THIS IS A C.A.D. GENERATED DRAWING DO NOT MAKE MANUAL REVISIONS TO MASTER.

ISSUE NUMBER

ORIGINAL

**See Accompanying Page for:** 

**Contact Bend Details** 

837/887 Series High Temp Card Edge Connector Part Number: 837-032-500-208

## **Contact Detail**

500-Wire Hole .050x.025(1.27x0.64) - Tail LG=.260(6.60) .156 [3.96] Contact Spacing x .200 [5.08] Row Spacing

> -3.402[86.41]--3.092[78.54]-2.806 [71.27] -2.660 [67.56] -Card Slot Accepts .054 [1.37] to .070 [1.78] Thick P.C. Board 0.370 [9.40]