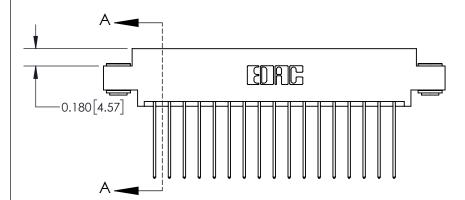

## **Contact Detail**

541-Wire Wrap .025 Sq.(0.64 Sq.) - Tail LG=.750(19.05) .156 [3.96] Contact Spacing x .200 [5.08] Row Spacing

THIS IS A C.A.D. GENERATED DRAWING DO NOT MAKE MANUAL REVISIONS TO MASTER.