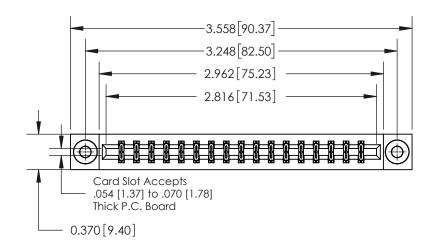

**Mounting Option** 

03-.116 (2.95) I.D. Floating Eyelets

## **Contact Detail**

541-Wire Wrap .025 Sq.(0.64 Sq.) - Tail LG=.750(19.05) .156 [3.96] Contact Spacing x .200 [5.08] Row Spacing





THIS IS A C.A.D. GENERATED DRAWING DO NOT MAKE MANUAL REVISIONS TO MASTER.



ISSUE NUMBER

ORIGINAL



## **See Accompanying Page for:**

**Contact Bend Details** 

837/887 Series High Temp Card Edge Connector Part Number: 837-034-541-803

YOUR CONNECTION TO QUALITY & SERVICE

**EDAC INC** TORONTO, ONTARIO CANADA

THESE DRAWINGS AND SPECIFICATIONS ARE THE PROPERTY OF EDAC INC.,AND SHALL NOT BE REPRODUCED, OR COPIED OR USED AS THE BASIS FOR THE MANUFACTURE OR SALE OF APPARATUS WITHOUT WRITTEN PERMISSION.

| ACAD REFERENCE NO. 837 ENG MASTE |                  |  |  |
|----------------------------------|------------------|--|--|
| DRAWN: J.LEE                     | DATE: OCT. 06/09 |  |  |
| CHECKED:                         | DATE:            |  |  |
| SCALE: NTS                       |