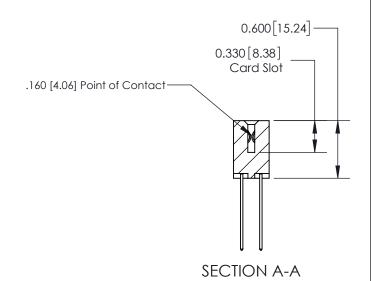

ISSUE NUMBER

ORIGINAL

1

| 837/887 Series High Temp Card Edge Connector<br>Contact Bend Detail |                                                              | ACAD REFERENCE NO. | 837 ENG MASTER   |               |
|---------------------------------------------------------------------|--------------------------------------------------------------|--------------------|------------------|---------------|
|                                                                     |                                                              | DRAWN: J.LEE       | DATE: OCT. 06/09 |               |
|                                                                     |                                                              | CHECKED:           | DATE:            |               |
| EDAC INC                                                            | ARE THE PROPERTY OF EDACING AND                              | SCALE: NTS         | SHEET            | 2 <b>OF</b> 2 |
| TORONTO, ONTARIO CANADA                                             |                                                              | DRAWING NUMBER     | •                | ISSUE         |
| YOUR CONNECTION TO QUALITY & SERVICE                                | MANUFACTURE OR SALE OF APPARATUS WITHOUT WRITTEN PERMISSION. | 837 Assembly       |                  | 1             |