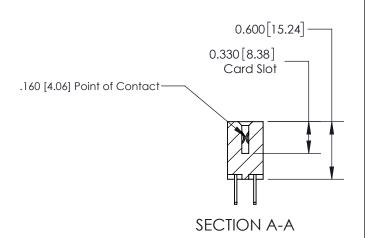

ISSUE NUMBER

ORIGINAL

1

| 837/887 Series High Temp Card Edge Connector<br>Contact Bend Detail |                                                                                                                                    | ACAD REFERENCE NO. | 837 ENG MASTER   |               |
|---------------------------------------------------------------------|------------------------------------------------------------------------------------------------------------------------------------|--------------------|------------------|---------------|
|                                                                     |                                                                                                                                    | DRAWN: J.LEE       | DATE: OCT. 06/09 |               |
|                                                                     |                                                                                                                                    | CHECKED:           | DATE:            |               |
| EDAC INC                                                            | THESE DRAWINGS AND SPECIFICATIONS ARE THE PROPERTY OF EDAC INC.,AND SHALL NOT BE REPRODUCED,OR COPIED OR USED AS THE BASIS FOR THE | SCALE: NTS         | SHEET            | 2 <b>OF</b> 2 |
| TORONTO, ONTARIO CANADA                                             |                                                                                                                                    | DRAWING NUMBER     | •                | ISSUE         |
| YOUR CONNECTION TO QUALITY & SERVICE                                | MANUFACTURE OR SALE OF APPARATUS WITHOUT WRITTEN PERMISSION.                                                                       | 837 Assembly       |                  | 1             |