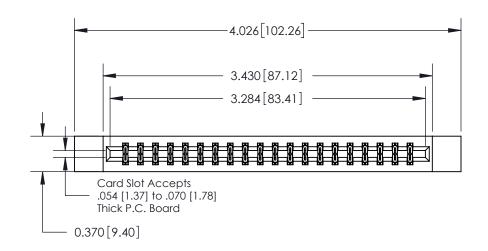

ISSUE NUMBER ORIGINAL

**See Accompanying Page for:** 

**Contact Bend Details** 

837/887 Series High Temp Card Edge Connector Part Number: 837-040-500-212

YOUR CONNECTION TO QUALITY & SERVICE

**EDAC INC** TORONTO, ONTARIO CANADA