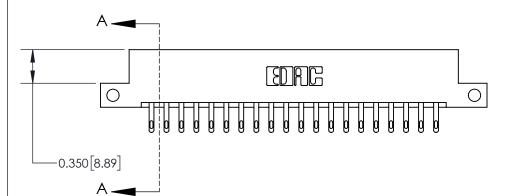

**Mounting Option** 

12-.128 (3.25) Dia. Side Mounting Holes

ISSUE NUMBER ORIGINAL

**See Accompanying Page for:** 

**Contact Bend Details** 

837/887 Series High Temp Card Edge Connector Part Number: 837-040-500-212

YOUR CONNECTION TO QUALITY & SERVICE

**EDAC INC** TORONTO, ONTARIO CANADA