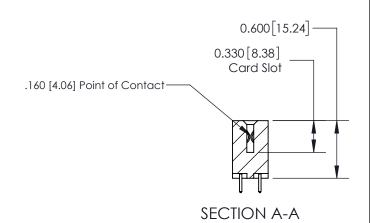

## **Contact Detail**

521-P.C. Tail .025 Sq.(0.64 Sq.) - Tail LG=.150(3.81) .156 [3.96] Contact Spacing x .200 [5.08] Row Spacing

THIS IS A C.A.D. GENERATED DRAWING DO NOT MAKE MANUAL REVISIONS TO MASTER.

ISSUE NUMBER

ORIGINAL

**See Accompanying Page for:** 

**Contact Bend Details** 

837/887 Series High Temp Card Edge Connector Part Number: 837-044-521-204

YOUR CONNECTION TO QUALITY & SERVICE

**EDAC INC** TORONTO, ONTARIO CANADA