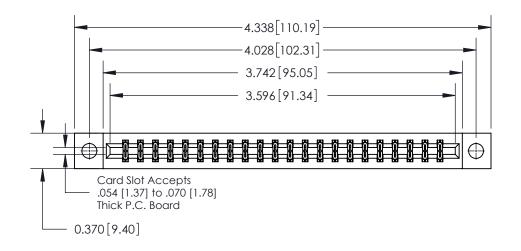

**Mounting Option** 

04-.156 (3.96) Dia. Mounting Holes

## **Contact Detail**

521-P.C. Tail .025 Sq.(0.64 Sq.) - Tail LG=.150(3.81) .156 [3.96] Contact Spacing x .200 [5.08] Row Spacing

THIS IS A C.A.D. GENERATED DRAWING DO NOT MAKE MANUAL REVISIONS TO MASTER.

ISSUE NUMBER

ORIGINAL

**See Accompanying Page for:** 

**Contact Bend Details** 

837/887 Series High Temp Card Edge Connector Part Number: 837-044-521-204

YOUR CONNECTION TO QUALITY & SERVICE

**EDAC INC** TORONTO, ONTARIO CANADA