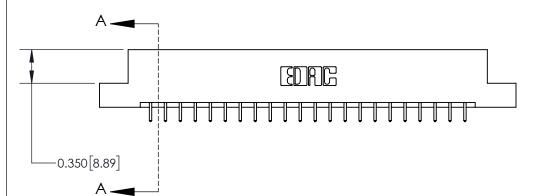

**Mounting Option** 

04-.156 (3.96) Dia. Mounting Holes

ISSUE NUMBER

ORIGINAL

**See Accompanying Page for:** 

**Contact Bend Details** 

837/887 Series High Temp Card Edge Connector Part Number: 837-044-521-204

YOUR CONNECTION TO QUALITY & SERVICE

**EDAC INC** TORONTO, ONTARIO CANADA