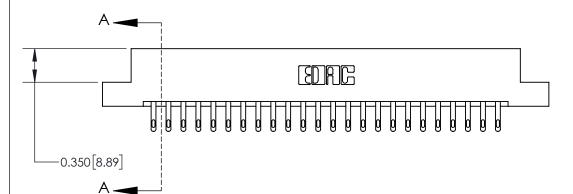

ISSUE NUMBER

ORIGINAL

**See Accompanying Page for:** 

**Contact Bend Details** 

| 837/887 Series High Temp Card Edge Connector |
|----------------------------------------------|
| Part Number: 837-048-500-202                 |