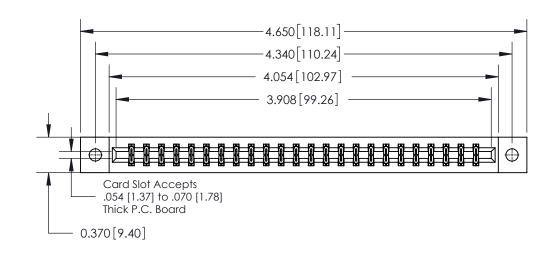

## **Contact Detail**

500-Wire Hole .050x.025(1.27x0.64) - Tail LG=.260(6.60)

.156 [3.96] Contact Spacing x .200 [5.08] Row Spacing

THIS IS A C.A.D. GENERATED DRAWING DO NOT MAKE MANUAL REVISIONS TO MASTER.

ISSUE NUMBER

ORIGINAL

**See Accompanying Page for:** 

**Contact Bend Details** 

| 837/887 Series High Temp Card Edge Connector |
|----------------------------------------------|
| Part Number: 837-048-500-202                 |