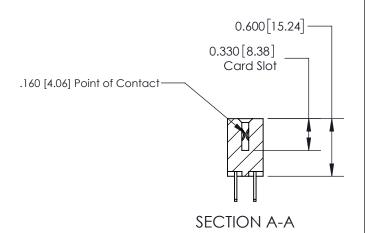

ISSUE NUMBER

ORIGINAL

1

| 837/887 Series High Temp Card Edge Connector<br>Contact Bend Detail |                                                                                                                                           | ACAD REFERENCE NO. | 837 ENG MASTER   |               |
|---------------------------------------------------------------------|-------------------------------------------------------------------------------------------------------------------------------------------|--------------------|------------------|---------------|
|                                                                     |                                                                                                                                           | DRAWN: J.LEE       | DATE: OCT. 06/09 |               |
|                                                                     |                                                                                                                                           | CHECKED:           | DATE:            |               |
| EDAC INC                                                            | NTARIO  ARE THE PROPERTY OF EDAC INC.,AND SHALL NOT BE REPRODUCED,OR COPIED OR USED AS THE BASIS FOR THE MANUFACTURE OR SALE OF APPARATUS | SCALE: NTS         | SHEET            | 2 <b>OF</b> 2 |
| TORONTO, ONTARIO CANADA                                             |                                                                                                                                           | DRAWING NUMBER     | •                | ISSUE         |
| YOUR CONNECTION TO QUALITY & SERVICE                                |                                                                                                                                           | 837 Assembly       |                  | 1             |