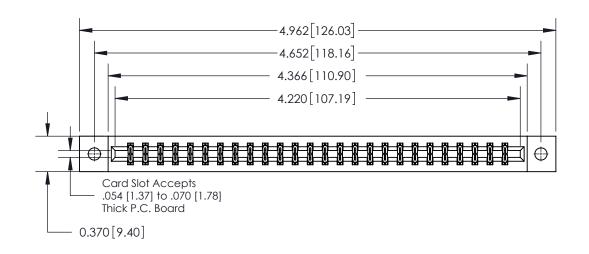

**Mounting Option** 

02-.128 (3.25) Dia. Mounting Holes

## **Contact Detail**

544-Wire Wrap .050x.025(1.27x0.64) - Tail LG=.750(19.05)

.156 [3.96] Contact Spacing x .200 [5.08] Row Spacing

THIS IS A C.A.D. GENERATED DRAWING DO NOT MAKE MANUAL REVISIONS TO MASTER.