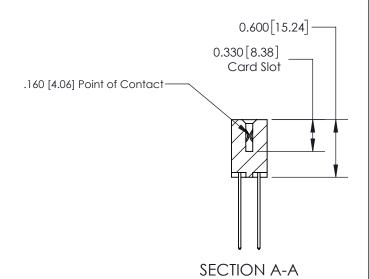

ISSUE NUMBER

ORIGINAL

1

| 837/887 Series High Temp Card Edge Connector<br>Contact Bend Detail |                                                                       | ACAD REFERENCE NO. | 837 ENG MASTER   |       |
|---------------------------------------------------------------------|-----------------------------------------------------------------------|--------------------|------------------|-------|
|                                                                     |                                                                       | DRAWN: J.LEE       | DATE: OCT. 06/09 |       |
|                                                                     |                                                                       | CHECKED:           | DATE:            |       |
| EDAC INC THESE DRAWINGS AND SPECIFICATIONS                          | SCALE: NTS                                                            | SHEET              | 2 <b>OF</b> 2    |       |
| TORONTO, ONTARIO                                                    | CANADA  OR USED AS THE BASIS FOR THE MANUFACTURE OR SALE OF APPARATUS | DRAWING NUMBER     | •                | ISSUE |
| YOUR CONNECTION TO QUALITY & SERVICE                                |                                                                       | 837 Assembly       |                  | 1     |