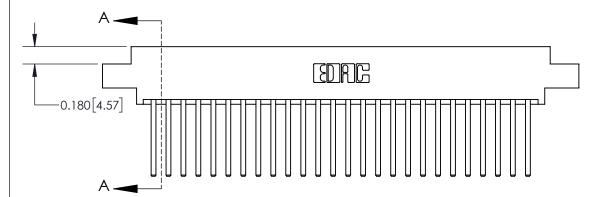

ISSUE NUMBER

ORIGINAL

**See Accompanying Page for:** 

**Contact Bend Details** 

837/887 Series High Temp Card Edge Connector Part Number: 837-052-544-802

**EDAC INC** TORONTO, ONTARIO CANADA

THESE DRAWINGS AND SPECIFICATIONS ARE THE PROPERTY OF EDAC INC.,AND SHALL NOT BE REPRODUCED, OR COPIED OR USED AS THE BASIS FOR THE MANUFACTURE OR SALE OF APPARATUS WITHOUT WRITTEN PERMISSION.

ISSUE NUMBER

ORIGINAL

1

| 837/887 Series High Temp Card Edge Connector<br>Contact Bend Detail |                                                                       | ACAD REFERENCE NO. | 837 ENG MASTER   |       |
|---------------------------------------------------------------------|-----------------------------------------------------------------------|--------------------|------------------|-------|
|                                                                     |                                                                       | DRAWN: J.LEE       | DATE: OCT. 06/09 |       |
|                                                                     |                                                                       | CHECKED:           | DATE:            |       |
| EDAC INC THESE DRAWINGS AND SPECIFICATIONS                          | SCALE: NTS                                                            | SHEET              | 2 <b>OF</b> 2    |       |
| TORONTO, ONTARIO                                                    | CANADA  OR USED AS THE BASIS FOR THE MANUFACTURE OR SALE OF APPARATUS | DRAWING NUMBER     | •                | ISSUE |
| YOUR CONNECTION TO QUALITY & SERVICE                                |                                                                       | 837 Assembly       |                  | 1     |