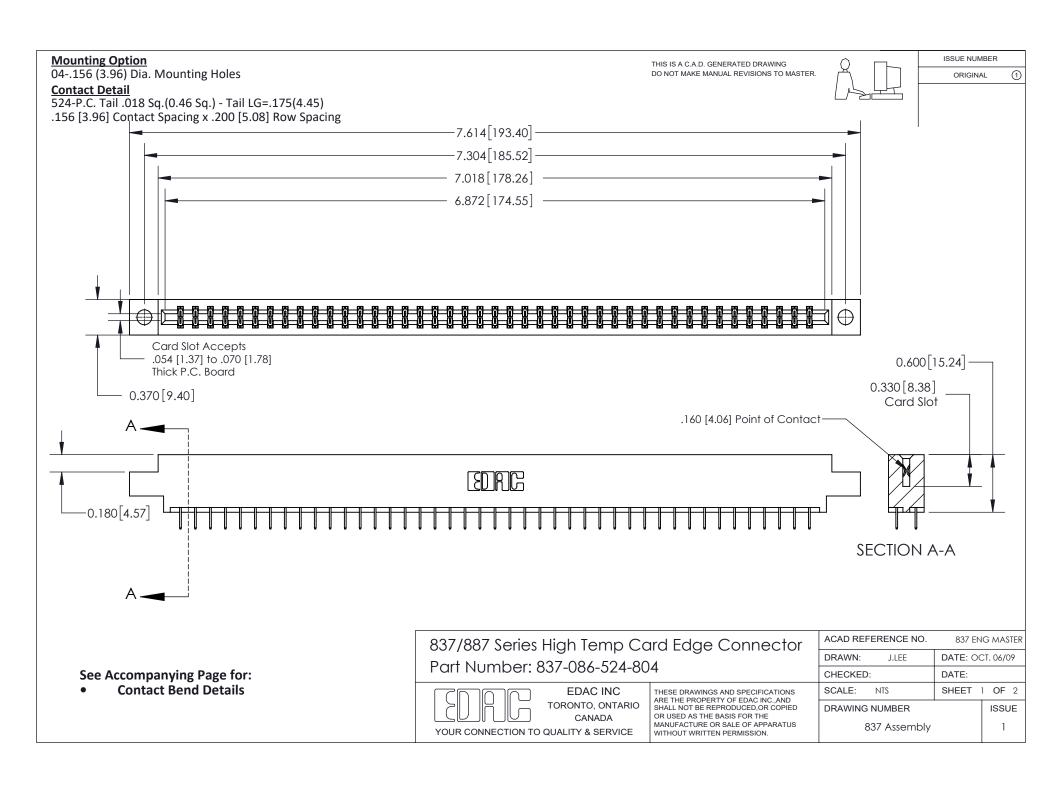

ISSUE NUMBER

ORIGINAL

1

| 837/887 Series High Temp Card Edge Connector<br>Contact Bend Detail |                                                                                                                                                                                                   | ACAD REFERENCE NO. 837 EN |                  | 3 MASTER      |
|---------------------------------------------------------------------|---------------------------------------------------------------------------------------------------------------------------------------------------------------------------------------------------|---------------------------|------------------|---------------|
|                                                                     |                                                                                                                                                                                                   | DRAWN: J.LEE              | DATE: OCT. 06/09 |               |
|                                                                     |                                                                                                                                                                                                   | CHECKED:                  | DATE:            |               |
| TORONTO, ONTARIO                                                    | THESE DRAWINGS AND SPECIFICATIONS ARE THE PROPERTY OF EDAC INC., AND SHALL NOT BE REPRODUCED, OR COPIED OR USED AS THE BASIS FOR THE MANUFACTURE OR SALE OF APPARATUS WITHOUT WRITTEN PERMISSION. | SCALE: NTS                | SHEET            | 2 <b>OF</b> 2 |
|                                                                     |                                                                                                                                                                                                   | DRAWING NUMBER            | •                | ISSUE         |
| YOUR CONNECTION TO QUALITY & SERVICE                                |                                                                                                                                                                                                   | 837 Assembly              |                  | 1             |