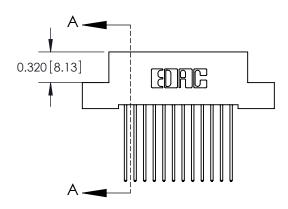

THIS IS A C.A.D. GENERATED DRAWING DO NOT MAKE MANUAL REVISIONS TO MASTER

ORIGINAL (1)

| 842/892 Series High Temp Card Edge Connector<br>Contact Bend Detail |                                                                                                 | ACAD REFERENCE NO. 842 ENG MASTER |             |                  |        |
|---------------------------------------------------------------------|-------------------------------------------------------------------------------------------------|-----------------------------------|-------------|------------------|--------|
|                                                                     |                                                                                                 | DRAWN:                            | J.LEE       | DATE: OCT. 06/09 |        |
|                                                                     |                                                                                                 | CHECKED:                          |             | DATE:            |        |
| EDAC INC                                                            | THESE DRAWINGS AND SPECIFICATIONS ARE THE PROPERTY OF EDAC INCAND                               | SCALE:                            | NTS         | SHEET :          | 2 OF 3 |
| TORONTO, ONTARIO                                                    | SHALL NOT BE REPRODUCED,OR COPIED OR USED AS THE BASIS FOR THE MANUFACTURE OR SALE OF APPARATUS | DRAWING                           | NUMBER      |                  | ISSUE  |
| YOUR CONNECTION TO QUALITY & SERVICE                                |                                                                                                 | 8                                 | 42 Assembly |                  | 1      |