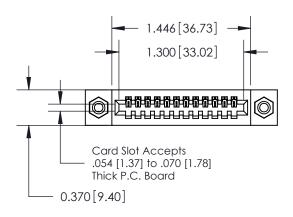

.240 [6.10] Point of Contact-

842/892 Series High Temp Card Edge Connector Part Number: 842-012-541-108

YOUR CONNECTION TO QUALITY & SERVICE

842 ENG MASTER J.LEE DATE: OCT. 06/09 SHEET 1 OF 3

SECTION A-A

842 Assembly