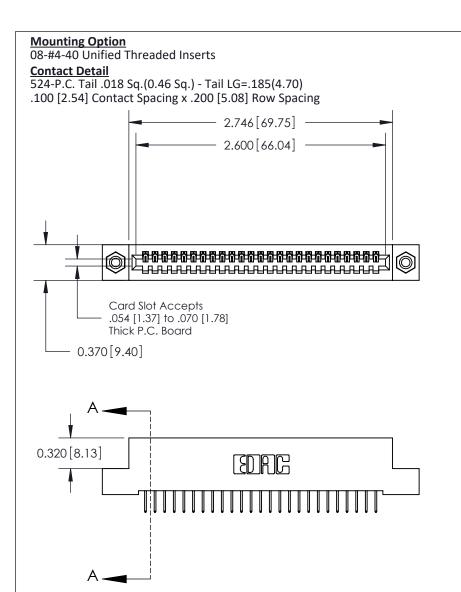

THIS IS A C.A.D. GENERATED DRAWING

ISSUE NUMBER

ORIGINAL

.240 [6.10] Point of Contact—

842/892 Series High Temp Card Edge Connector Part Number: 842-025-524-108

DRAWN
CHECK

842 ENG MASTER
DATE: OCT. 06/09

CHECKED: SCALE: NTS

LE: NTS SHEET 1 OF 3
WING NUMBER ISSUE
842 Assembly 1

**SECTION A-A** 

J.LEE

See Accompanying Pages for:
Contact Bend Details

Mounting Options

TORONTO, ONTARIO CANADA

YOUR CONNECTION TO QUALITY & SERVICE

THIS IS A C.A.D. GENERATED DRAWING DO NOT MAKE MANUAL REVISIONS TO MASTER