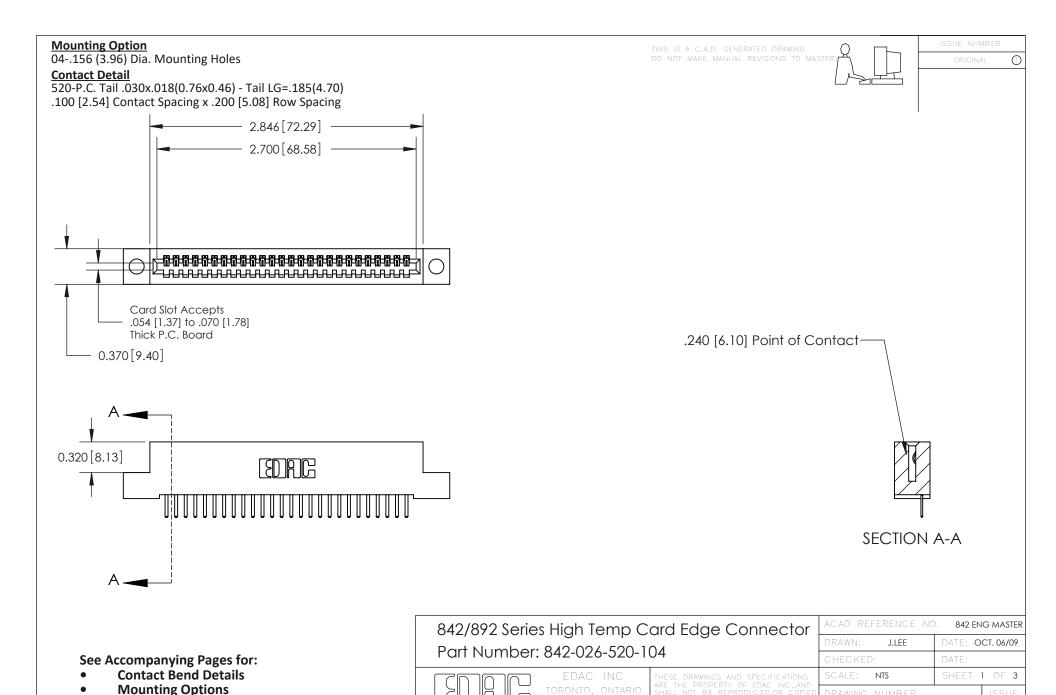

CANADA

YOUR CONNECTION TO QUALITY & SERVICE

842 Assembly

THIS IS A C.A.D. GENERATED DRAWING DO NOT MAKE MANUAL REVISIONS TO MASTER

ORIGINAL (1)

| 842/892 Series High Temp Card Edge Connector<br>Contact Bend Detail |                                                                                                  | ACAD REFERENCE NO. 842 ENG MASTER |             |                  |        |
|---------------------------------------------------------------------|--------------------------------------------------------------------------------------------------|-----------------------------------|-------------|------------------|--------|
|                                                                     |                                                                                                  | DRAWN:                            | J.LEE       | DATE: OCT. 06/09 |        |
|                                                                     |                                                                                                  | CHECKED:                          |             | DATE:            |        |
| EDAC INC                                                            | THESE DRAWINGS AND SPECIFICATIONS ARE THE PROPERTY OF EDAC INCAND                                | SCALE:                            | NTS         | SHEET :          | 2 OF 3 |
| TORONTO, ONTARIO                                                    | SHALL NOT BE REPRODUCED, OR COPIED OR USED AS THE BASIS FOR THE MANUFACTURE OR SALE OF APPARATUS | DRAWING                           | NUMBER      |                  | ISSUE  |
| YOUR CONNECTION TO QUALITY & SERVICE                                |                                                                                                  | 8                                 | 42 Assembly |                  | 1      |

THIS IS A C.A.D. GENERATED DRAWING DO NOT MAKE MANUAL REVISIONS TO MASTER

ISSUE NUMBER

ORIGINAL

1

| 842/892 Series High Temp Card Edge Con<br>Mounting Options   | nnector   ACAD REFERENCE NO. 842 ENG MASTE |
|--------------------------------------------------------------|--------------------------------------------|
| EDAC INC THESE DRAWINGS AND SPI                              |                                            |
|                                                              | uced,or copied drawing number issue        |
| YOUR CONNECTION TO QUALITY & SERVICE WITHOUT WRITTEN PERMISS |                                            |