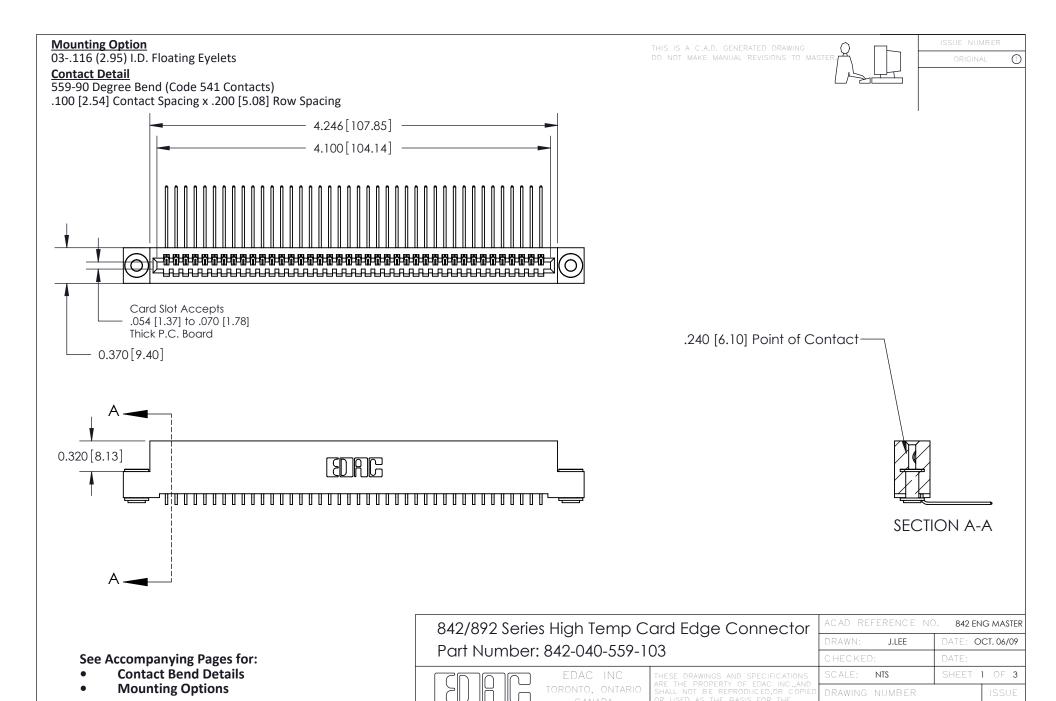

YOUR CONNECTION TO QUALITY & SERVICE

842 Assembly

THIS IS A C.A.D. GENERATED DRAWING DO NOT MAKE MANUAL REVISIONS TO MASTER

ORIGINAL (1)



| 842/892 Series High Temp Card Edge Connector<br>Contact Bend Detail |                                                                                                 | ACAD REFERENCE NO. 842 ENG MASTER |             |                  |        |
|---------------------------------------------------------------------|-------------------------------------------------------------------------------------------------|-----------------------------------|-------------|------------------|--------|
|                                                                     |