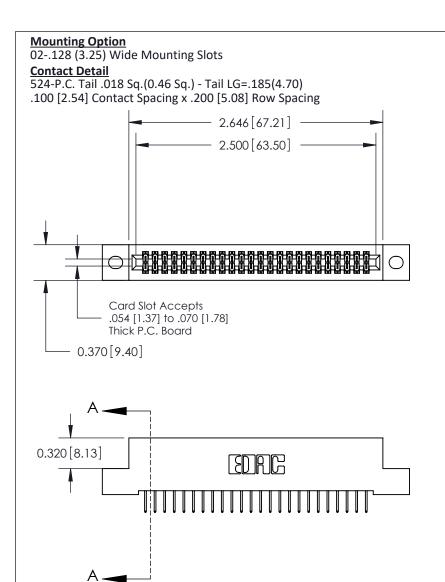

.240 [6.10] Point of Contact-

842/892 Series High Temp Card Edge Connector Part Number: 842-048-524-202

YOUR CONNECTION TO QUALITY & SERVICE

CANADA

|   | DRAWN: J.LEE   | DATE: OC1.06/09 |  |  |  |  |
|---|----------------|-----------------|--|--|--|--|
|   | CHECKED:       | DATE:           |  |  |  |  |
|   | SCALE: NTS     | SHEET 1 OF 3    |  |  |  |  |
| ) | DRAWING NUMBER | ISSUE           |  |  |  |  |

842 Assembly

842 ENG MASTER

**SECTION A-A** 

**Contact Bend Details Mounting Options** 

**See Accompanying Pages for:** 

THIS IS A C.A.D. GENERATED DRAWING DO NOT MAKE MANUAL REVISIONS TO MASTER

ORIGINAL (1)

| 842/892 Series High Temp C | ACAD REFERENCE NO. 842 ENG MASTER                                                                                                                           |  |              |          |          |
|----------------------------|-------------------------------------------------------------------------------------------------------------------------------------------------------------|--|--------------|----------|----------|
| Contact Bend Detail        |                                                                                                                                                             |  | J.LEE        | DATE: OC | T. 06/09 |
|                            |                                                                                                                                                             |  | ):           | DATE:    |          |
| EDAC INC                   | TORONTO, ONTARIO CANADA  ARE THE PROPERTY OF EDAC INC., AND SHALL NOT BE REPRODUCED, OR COPIE OR USED AS THE BASIS FOR THE MANUFACTURE OR SALE OF APPARATUS |  | NTS          | SHEET :  | 2 OF 3   |
|                            |                                                                                                                                                             |  | NUMBER       |          | ISSUE    |
|                            |                                                                                                                                                             |  | 842 Assembly |          | 1        |

THIS IS A C.A.D. GENERATED DRAWING
DO NOT MAKE MANUAL REVISIONS TO MASTER

ISSUE NUMBER

ORIGINAL

1

| 842/892 Series High Temp Card Edge Co<br>Mounting Options  | DRAWN: J.LEE DATE: OCT. 06/09  CHECKED: DATE: |
|------------------------------------------------------------|-----------------------------------------------|
| EDAC INC THESE DRAWINGS AND S                              |                                               |
|                                                            | DUCED,OR COPIED DRAWING NUMBER ISSUE          |
| YOUR CONNECTION TO QUALITY & SERVICE WITHOUT WRITTEN PERMI |                                               |