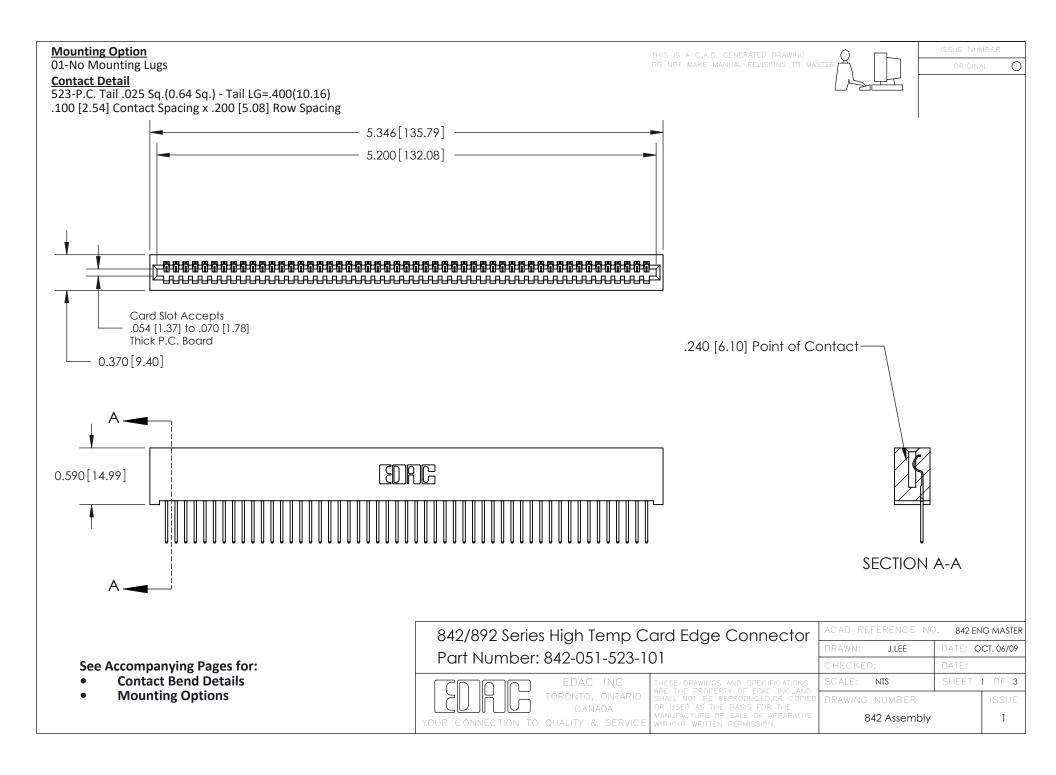

THIS IS A C.A.D. GENERATED DRAWING DO NOT MAKE MANUAL REVISIONS TO MASTER

ORIGINAL (1)



| 842/892 Series High Temp Card Edge Connector<br>Contact Bend Detail |                                                                                                 | ACAD REFERENCE NO. 842 ENG MASTER |             |                  |        |
|---------------------------------------------------------------------|-------------------------------------------------------------------------------------------------|-----------------------------------|-------------|------------------|--------|
|                                                                     |                                                                                                 | DRAWN:                            | J.LEE