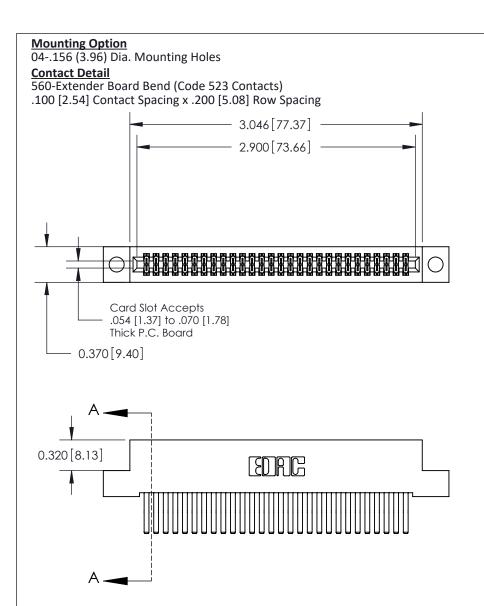

## **See Accompanying Pages for:**

- **Contact Bend Details**
- **Mounting Options**

842/892 Series High Temp Card Edge Connector Part Number: 842-056-560-204

| ACAD REFERENCE NO. 842 ENG MASTE |                  |  |
|----------------------------------|------------------|--|
| DRAWN: J.LEE                     | DATE: OCT. 06/09 |  |
| CHECKED:                         | DATE:            |  |
| SCALE: NTS                       | SHEET 1 OF 3     |  |
| DRAWING NUMBER                   | ISSUE            |  |

THIS IS A C.A.D. GENERATED DRAWING DO NOT MAKE MANUAL REVISIONS TO MASTER

ISSUE NUMBER

ORIGINAL

1

| 842/892 Series High Temp Card Edge Con<br>Mounting Options                    | DRAWN: J.LEE                 |         |        |  |
|-------------------------------------------------------------------------------|------------------------------|---------|--------|--|
| EDAC INC THESE DRAWINGS AND SPECIFICATIONS ARE THE PROPERTY OF EDAC INC., AND |                              | SHEET 3 | 3 OF 3 |  |
|                                                                               | ED, OR COPIED DRAWING NUMBER |         | ISSUE  |  |
| YOUR CONNECTION TO QUALITY & SERVICE WITHOUT WRITTEN PERMISS                  |                              |         | 1      |  |