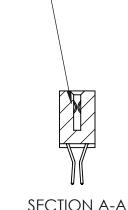

842 Assembly

THIS IS A C.A.D. GENERATED DRAWING DO NOT MAKE MANUAL REVISIONS TO MASTER

ORIGINAL (1)

| 842/892 Series High Temp Card Edge Connector<br>Contact Bend Detail           |                                                                 | ACAD REFERENCE NO. 842 ENG MASTER |             |                  |       |
|-------------------------------------------------------------------------------|-----------------------------------------------------------------|-----------------------------------|-------------|------------------|-------|
|                                                                               |                                                                 | DRAWN:                            | J.LEE       | DATE: OCT. 06/09 |       |
|                                                                               |                                                                 | CHECKED:                          |             | DATE:            |       |
| EDAC INC THESE DRAWINGS AND SPECIFICATIONS ARE THE PROPERTY OF EDAC INC., AND | SCALE:                                                          | NTS                               | SHEET :     | 2 OF 3           |       |
| TORONTO, ONTARIO                                                              | SHALL NOT BE REPRODUCED, OR COPIED OR USED AS THE BASIS FOR THE | DRAWING                           | NUMBER      |                  | ISSUE |
| YOUR CONNECTION TO QUALITY & SERVICE                                          | MANUFACTURE OR SALE OF APPARATUS WITHOUT WRITTEN PERMISSION.    | 8                                 | 42 Assembly |                  | 1     |