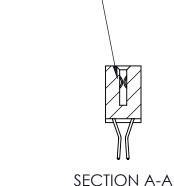

842 Assembly

THIS IS A C.A.D. GENERATED DRAWING DO NOT MAKE MANUAL REVISIONS TO MASTER

ORIGINAL (1)

| 842/892 Series High Temp Card Edge Connector<br>Contact Bend Detail           |                                                                                                 | ACAD REFERENCE NO. 842 ENG MASTER |             |                  |       |
|-------------------------------------------------------------------------------|-------------------------------------------------------------------------------------------------|-----------------------------------|-------------|------------------|-------|
|                                                                               |                                                                                                 | DRAWN:                            | J.LEE       | DATE: OCT. 06/09 |       |
|                                                                               |                                                                                                 | CHECKED:                          |             | DATE:            |       |
| EDAC INC THESE DRAWINGS AND SPECIFICATIONS ARE THE PROPERTY OF EDAC INC., AND | SCALE:                                                                                          | NTS                               | SHEET :     | 2 OF 3           |       |
| TORONTO, ONTARIO                                                              | SHALL NOT BE REPRODUCED OR COPIED OR USED AS THE BASIS FOR THE MANUFACTURE OR SALE OF APPARATUS |                                   | NUMBER      |                  | ISSUE |
| YOUR CONNECTION TO QUALITY & SERVICE                                          |                                                                                                 |                                   | 42 Assembly |                  | 1     |