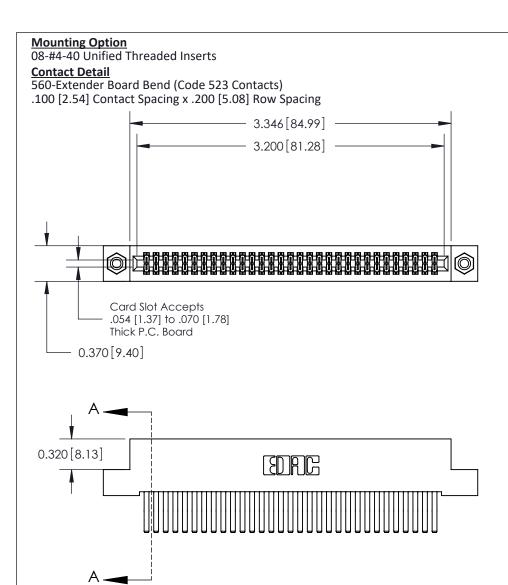

842 Assembly

THIS IS A C.A.D. GENERATED DRAWING DO NOT MAKE MANUAL REVISIONS TO MASTER

ORIGINAL (1)

| 842/892 Series High Temp Card Edge Connector<br>Contact Bend Detail           |                                                                                                 | ACAD REFERENCE NO. 842 ENG MASTER |             |                  |       |
|-------------------------------------------------------------------------------|-------------------------------------------------------------------------------------------------|-----------------------------------|-------------|------------------|-------|
|                                                                               |                                                                                                 | DRAWN:                            | J.LEE       | DATE: OCT. 06/09 |       |
|                                                                               |                                                                                                 | CHECKED:                          |             | DATE:            |       |
| EDAC INC THESE DRAWINGS AND SPECIFICATIONS ARE THE PROPERTY OF EDAC INC., AND | SCALE:                                                                                          | NTS                               | SHEET :     | 2 OF 3           |       |
| TORONTO, ONTARIO                                                              | SHALL NOT BE REPRODUCED OR COPIED OR USED AS THE BASIS FOR THE MANUFACTURE OR SALE OF APPARATUS |                                   | NUMBER      |                  | ISSUE |
| YOUR CONNECTION TO QUALITY & SERVICE                                          |                                                                                                 |                                   | 42 Assembly |                  | 1     |