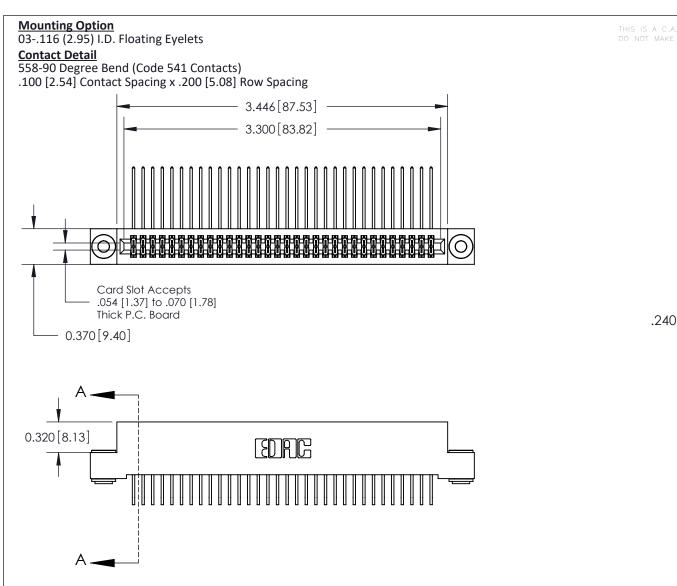

THIS IS A C.A.D. GENERATED DRAWING
DO NOT MAKE MANUAL REVISIONS TO MASTER

ISSUE NUMBER

ORIGINAL

1

| 842/892 Series High Temp Card Edge Con<br>Mounting Options   | DRAWN: J.LEE                 |         |        |  |
|--------------------------------------------------------------|------------------------------|---------|--------|--|
| EDAC INC THESE DRAWINGS AND SPI                              |                              | SHEET 3 | 3 OF 3 |  |
|                                                              | ED, OR COPIED DRAWING NUMBER |         | ISSUE  |  |
| YOUR CONNECTION TO QUALITY & SERVICE WITHOUT WRITTEN PERMISS |                              |         | 1      |  |