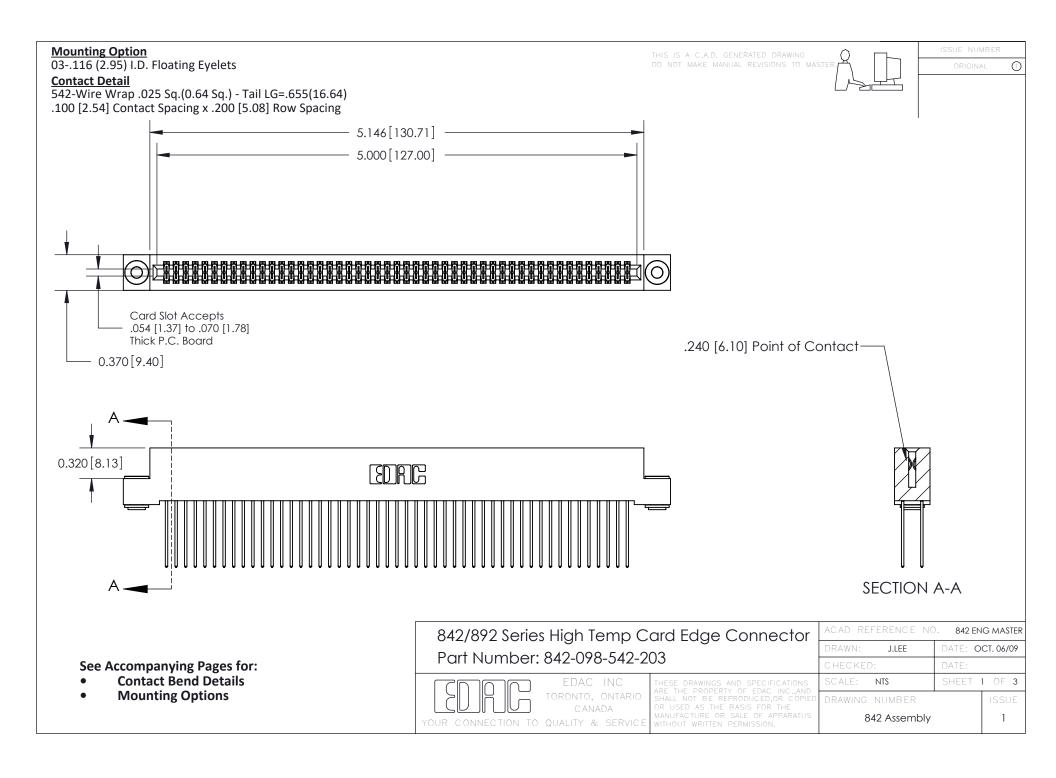

THIS IS A C.A.D. GENERATED DRAWING DO NOT MAKE MANUAL REVISIONS TO MASTER

ORIGINAL (1)



| 842/892 Series High Temp Card Edge Connector<br>Contact Bend Detail |                                                                                                  | ACAD REFERENCE NO. 842 ENG MASTER |             |                  |        |
|---------------------------------------------------------------------|--------------------------------------------------------------------------------------------------|-----------------------------------|-------------|------------------|--------|
|                                                                     |                                                                                                  | DRAWN:                            | J.