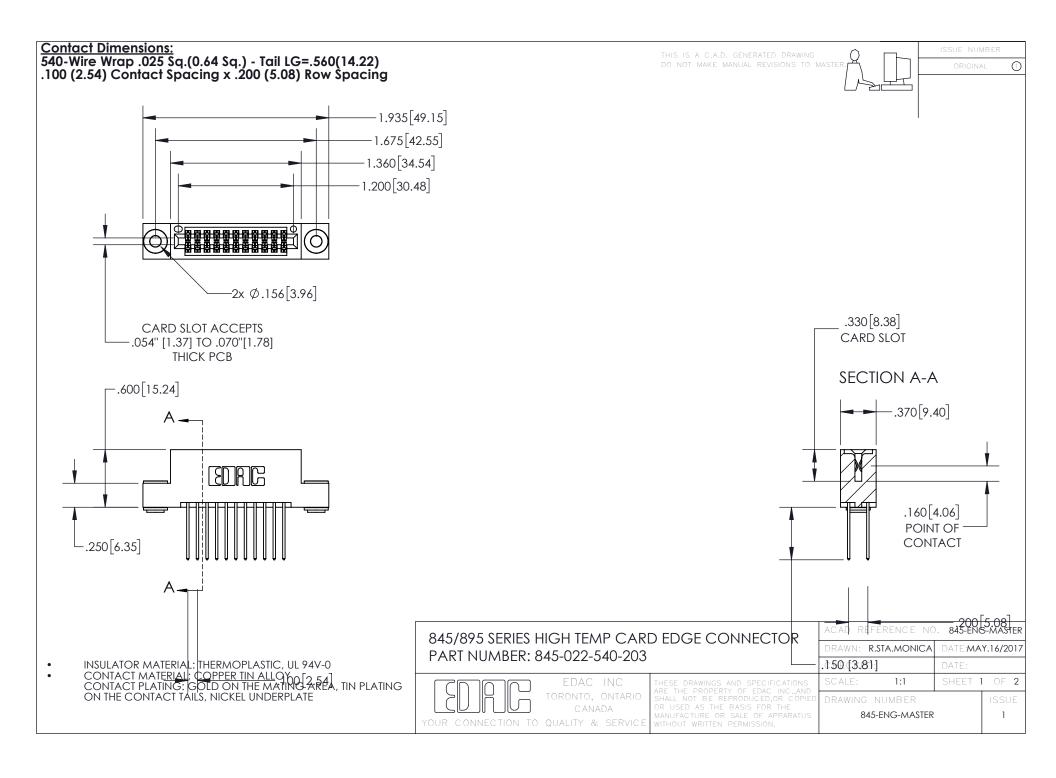

INSULATOR MATERIAL: THERMOPLASTIC POLYESTER, UL 94V-0 DAP MATERIAL AVAILABLE UPON REQUEST

CONTACT MATERIAL; COPPER ALLOY

**Contact Code 558** 

CONTACT MATERIAL, COPTER ALLOT CONTACT PLATING: GOLD ON THE MATING AREA, TIN PLATING ON THE CONTACT TAILS, NICKEL UNDERPLATE

## 845/895 SERIES HIGH TEMP CARD EDGE CONNECTOR CONTACT CODE 555,556,558,559,560 DIMENSIONS

EDAC INC
TORONTO, ONTARIO
CANADA
YOUR CONNECTION TO QUALITY & SERVICE

**Contact Code 559** 

THESE DRAWINGS AND SPECIFICATIONS
ARE THE PROPERTY OF EDAC INC., AND
SHALL NOT BE REPRODUCED, OR COPIED
OR USED AS THE BASIS FOR THE
MANUFACTURE OR SALE OF APPARATUS
WITHOUT WRITTEN PERMISSION.

|   | ACAD REFERENCE NO. 845-ENG-MASTER |                  |
|---|-----------------------------------|------------------|
|   | DRAWN: R.S