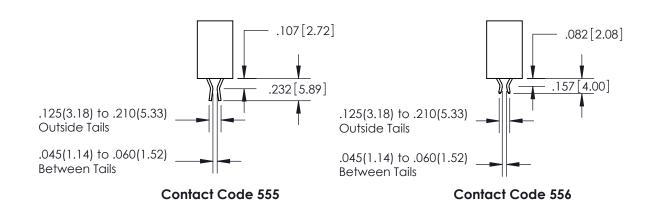

INSULATOR MATERIAL: THERMOPLASTIC POLYESTER, UL 94V-0 DAP MATERIAL AVAILABLE UPON REQUEST

CONTACT MATERIAL; COPPER ALLOY

**Contact Code 558** 

CONTACT MATERIAL, COPTER ALLOT CONTACT PLATING: GOLD ON THE MATING AREA, TIN PLATING ON THE CONTACT TAILS, NICKEL UNDERPLATE

## 845/895 SERIES HIGH TEMP CARD EDGE CONNECTOR CONTACT CODE 555,556,558,559,560 DIMENSIONS

EDAC INC
TORONTO, ONTARIO
CANADA
YOUR CONNECTION TO QUALITY & SERVICE

**Contact Code 559** 

THESE DRAWINGS AND SPECIFICATIONS
ARE THE PROPERTY OF EDAC INC., AND
SHALL NOT BE REPRODUCED, OR COPIED
OR USED AS THE BASIS FOR THE
MANUFACTURE OR SALE OF APPARATUS
WITHOUT WRITTEN PERMISSION.

|   | ACAD REFERENCE NO. 845-ENG-MASTER |                  |
|---|-----------------------------------|------------------|
|   | DRAWN: R.STA.M