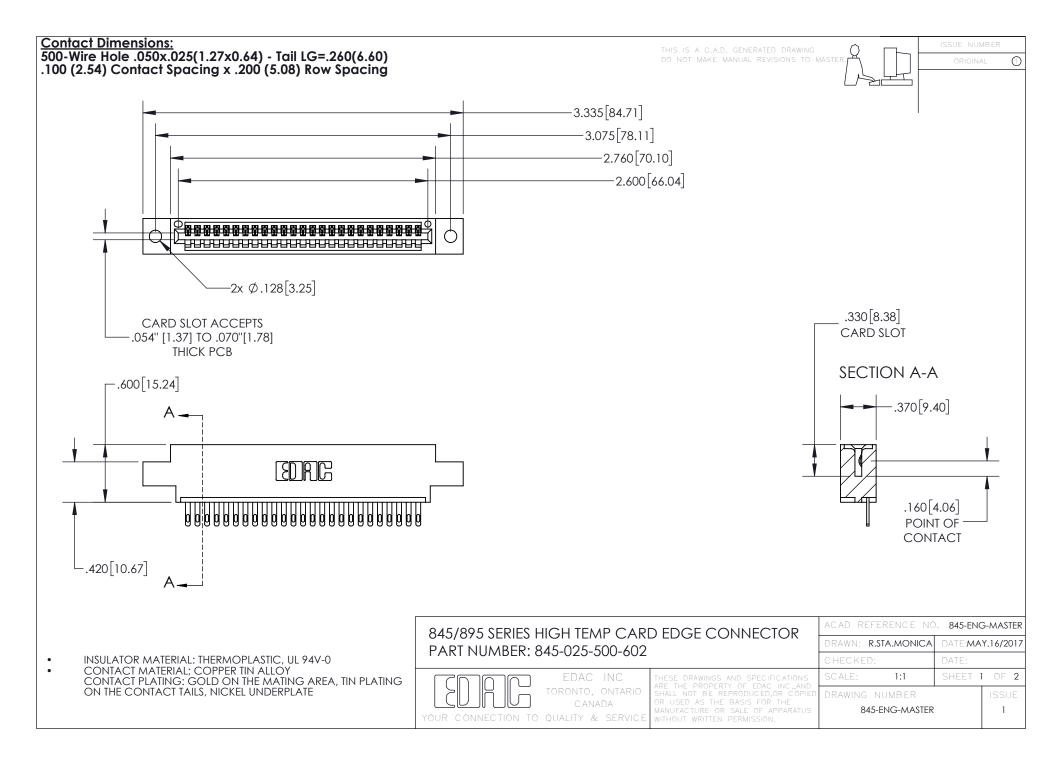

- INSULATOR MATERIAL: THERMOPLASTIC POLYESTER, UL 94V-0 DAP MATERIAL AVAILABLE UPON REQUEST
- CONTACT MATERIAL; COPPER ALLOY

CONTACT PLATING: GOLD ON THE MATING AREA, TIN PLATING ON THE CONTACT TAILS, NICKEL UNDERPLATE

## 845/895 SERIES HIGH TEMP CARD EDGE CONNECTOR CONTACT CODE 555,556,558,559,560 DIMENSIONS

YOUR CONNECTION TO QUALITY & SERVICE

|   | ACAD REFERENCE NO. 845-ENG-MASTER |                  |
|---|-----------------------------------|------------------|
|   | DRAWN: R.STA.MONICA               | DATE:MAY.16/2017 |
|   | CHECKED:                          | DATE:            |
| D | SCALE: 1:1                        | SHEET 2 OF 2     |
|   | DRAWING NUMBER                    | ISSUE            |

845-ENG-MASTER