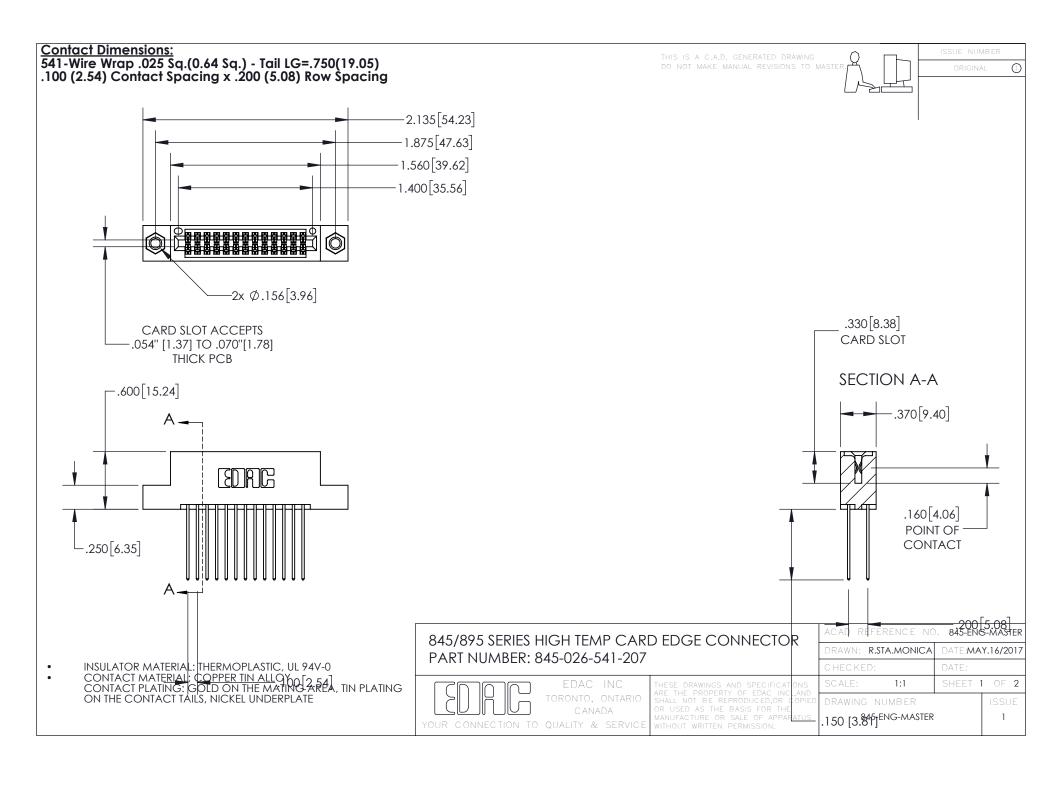

INSULATOR MATERIAL: THERMOPLASTIC POLYESTER, UL 94V-0 DAP MATERIAL AVAILABLE UPON REQUEST

CONTACT MATERIAL; COPPER ALLOY CONTACT PLATING: GOLD ON THE MATING AREA, TIN PLATING ON THE CONTACT TAILS, NICKEL UNDERPLATE