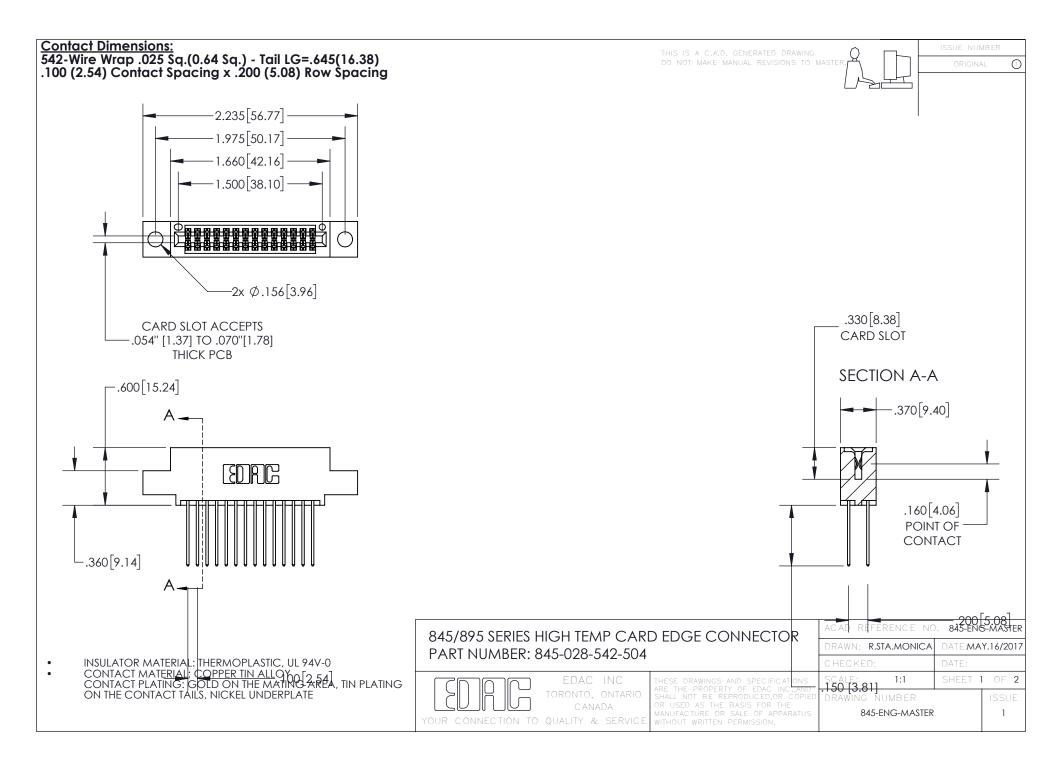

## 845/895 SERIES HIGH TEMP CARD EDGE CONNECTOR CONTACT CODE 555,556,558,559,560 DIMENSIONS

YOUR CONNECTION TO QUALITY & SERVICE

Contact Code 559

|   | ACAD REFERENCE NO. 845-ENG-MASTER |                  |
|---|-----------------------------------|------------------|
|   | DRAWN: R.STA.MONICA               | DATE:MAY.16/2017 |
|   | CHECKED:                          | DATE:            |
|   | SCALE: 1:1                        | SHEET 2 OF 2     |
| D | DRAWING NUMBER                    | ISSUE            |