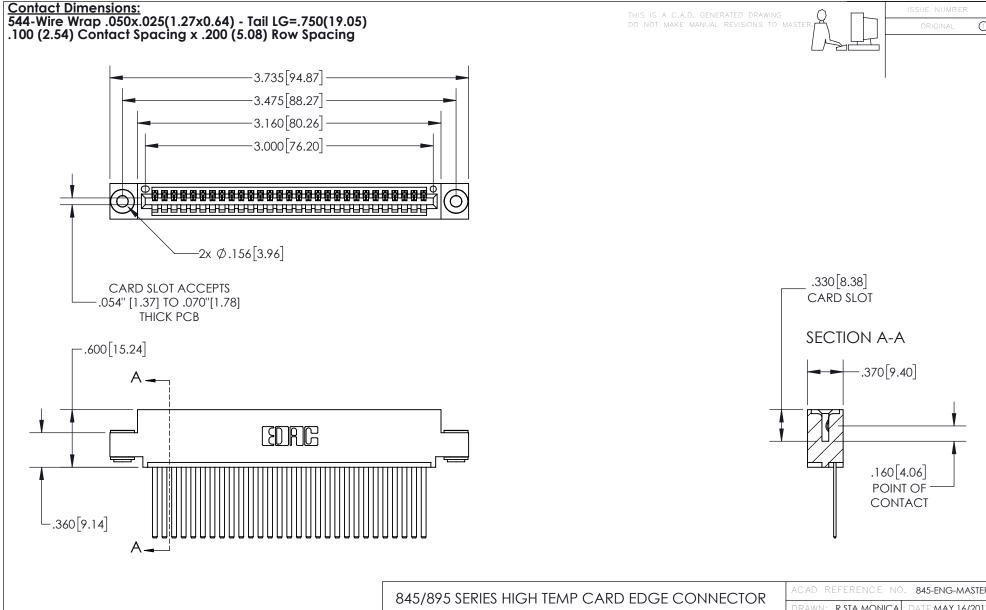

## 845/895 SERIES HIGH TEMP CARD EDGE CONNECTOR CONTACT CODE 555,556,558,559,560 DIMENSIONS

YOUR CONNECTION TO QUALITY & SERVICE

845-ENG-MASTER DRAWN: R.STA.MONICA DATE:MAY.16/2017 1:1 SHEET 2 OF 2 845-ENG-MASTER