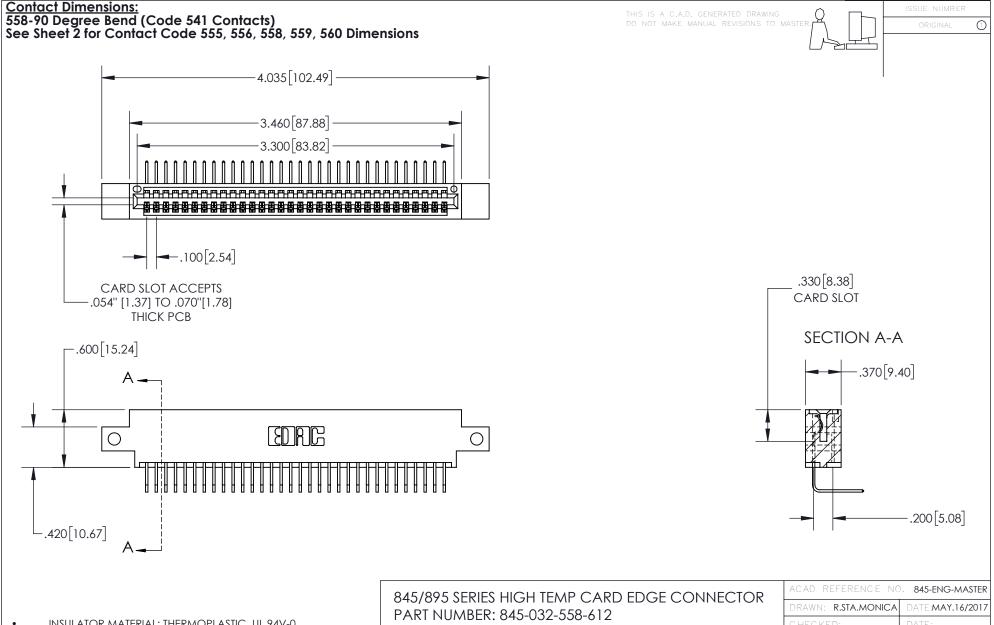

INSULATOR MATERIAL: THERMOPLASTIC, UL 94V-0

CONTACT MATERIAL; COPPER TIN ALLOY
CONTACT PLATING: GOLD ON THE MATING AREA, TIN PLATING
ON THE CONTACT TAILS, NICKEL UNDERPLATE

YOUR CONNECTION TO QUALITY & SERVICE