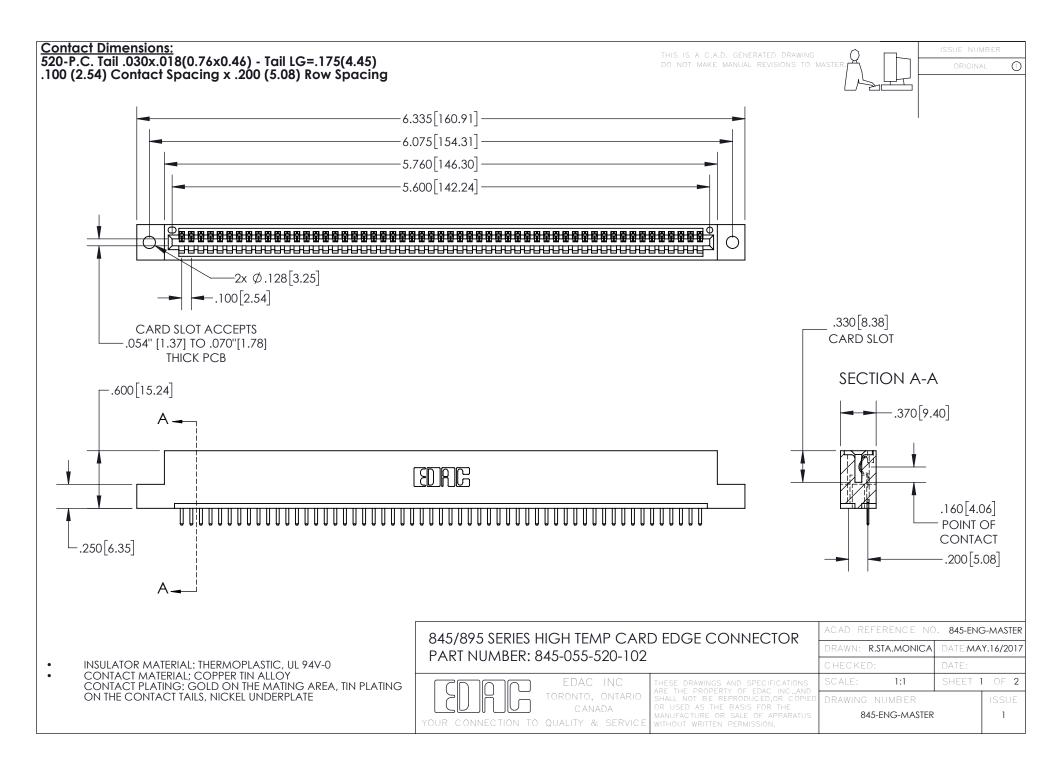

INSULATOR MATERIAL: THERMOPLASTIC POLYESTER, UL 94V-0 DAP MATERIAL AVAILABLE UPON REQUEST

**Contact Code 558** 

CONTACT MATERIAL; COPPER ALLOY CONTACT PLATING: GOLD ON THE MATING AREA, TIN PLATING ON THE CONTACT TAILS, NICKEL UNDERPLATE

## 845/895 SERIES HIGH TEMP CARD EDGE CONNECTOR CONTACT CODE 555,556,558,559,560 DIMENSIONS

YOUR CONNECTION TO QUALITY & SERVICE

Contact Code 559

|   | ACAD REFERENCE NO. 845-ENG-MASTER |                  |  |
|---|-----------------------------------|------------------|--|
|   | DRAWN: R.STA.MONICA               | DATE:MAY.16/2017 |  |
|   | CHECKED:                          | DATE:            |  |
|   | SCALE: 1:1                        | SHEET 2 OF 2     |  |
| D | DRAWING NUMBER                    | ISSUE            |  |

Contact Code 560