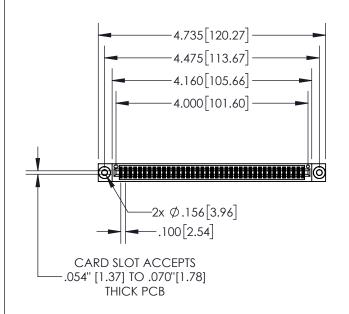

| 845/895 SERIES HIGH TEMP CARD EDGE CONNECTOR | ) |
|----------------------------------------------|---|
| PART NUMBER: 845-078-523-503                 |   |

| ACAD REFERENCE NO. 845-ENG-MASTER |                  |  |  |
|-----------------------------------|------------------|--|--|
| DRAWN: R.STA.MONICA               | DATE:MAY.16/2017 |  |  |
| CHECKED:                          | DATE:            |  |  |
| SCALE: 1:2                        | SHEET 1 OF 2     |  |  |
| DRAWING NUMBER                    | ISSUE            |  |  |
| 845-ENG-MASTER                    | 1                |  |  |