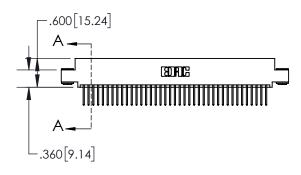

| 845/895 SERIES HIGH TEMP CARD EDGE CONNECTOR | ) |
|----------------------------------------------|---|
| PART NUMBER: 845-078-523-503                 |   |

| ACAD REFERENCE NO. 845-ENG-MASTER |                  |  |  |
|-----------------------------------|------------------|--|--|
| DRAWN: R.STA.MONICA               | DATE:MAY.16/2017 |  |  |
| CHECKED:                          | DATE:            |  |  |
| SCALE: 1:2                        | SHEET 1 OF 2     |  |  |
| DRAWING NUMBER                    | ISSUE            |  |  |
| 845-ENG-MASTER                    | 1                |  |  |