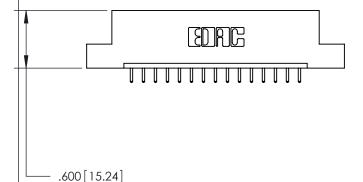

THIS IS A C.A.D. GENERATED DRAWING DO NOT MAKE MANUAL REVISIONS TO MASTER.

ISSUE NUMBER

.165[4.19]

.375 [9.54]

ORIGINAL

1

.060 [1.52] .125(3.18) to .210(5.33) **Outside Tails** .125(3.18) to .210(5.33) **Outside Tails** 

**Contact Code 560** 

INSULATOR MATERIAL: THERMOPLASTIC POLYESTER, UL 94V-0 CONTACT MATERIAL; COPPER, NICKEL, TIN ALLOY CA-725 CONTACT PLATING: GOLD ON THE MATING AREA, TIN-LEAD ON THE CONTACT TAILS, NICKEL UNDERPLATE

**Contact Code 558** 

## 846/896 SERIES HIGH TEMP CARD EDGE CONNECTOR CONTACT CODE 555,556,558,559,560 DIMENSIONS

.150 [3.81]

YOUR CONNECTION TO QUALITY & SERVICE

**Contact Code 559** 

**EDAC INC** TORONTO, ONTARIO CANADA

THESE DRAWINGS AND SPECIFICATIONS ARE THE PROPERTY OF EDAC INC.,AND SHALL NOT BE REPRODUCED, OR COPIED OR USED AS THE BASIS FOR THE MANUFACTURE OR SALE OF APPARATUS WITHOUT WRITTEN PERMISSION.