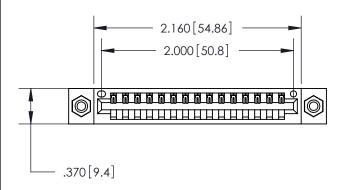

Contact Dimensions: 521-P.C. Tail .025 Sq. (0.64 Sq.) - Tail LG. =.150 (3.81) .125 (3.18) Contact Spacing x .250 (6.35) Row Spacing

THIS IS A C.A.D. GENERATED DRAWING DO NOT MAKE MANUAL REVISIONS TO MASTER.

Card Slot Accepts .054 [1.37] to .070 [1.78] Thick P.C. Board

.330[8.38] Card Slot -.160 [4.07] Point of Contact —

ISSUE NUMBER ORIGINAL

1

INSULATOR MATERIAL: THERMOPLASTIC POLYESTER, UL 94V-0 CONTACT MATERIAL; COPPER, NICKEL, TIN ALLOY CA-725

CONTACT PLATING: GOLD ON THE MATING AREA, TIN-LEAD ON THE CONTACT TAILS, NICKEL UNDERPLATE

846/896 SERIES HIGH TEMP CARD EDGE CONNECTOR PART NUMBER: 846-015-521-108

YOUR CONNECTION TO QUALITY & SERVICE

**EDAC INC** TORONTO, ONTARIO CANADA